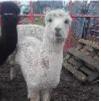

## Attfield Prince Mark of The Dragon

Price: £550.00 Sales tax is included in this price.
Sire: Pinkney Dragon - UKBAS21021 - (PINBASUK6123)
Dam: Cambridge Caramel - UKBAS09553
Type: Young Male (Intact)
Breed Type: Suri
Colour: White (Solid Colour)
Registered With: Registration Number:
BNBAS15608
Ear Tag:
AFIBASUK009
Microchip:
900133000421460
Blood Lineage: Bullyman pinkney.
Date of Birth: 14th September 2021

## **Description:**

One of my favourite is Mark. Shows great potential with a thick fleece. Lustre brightness his fleece has it. Son of the amazing pinkney dragon. Who has won a page full of awards at show. Champions and first quit a lot of wins. Slow going sd for his age. Which is a super trate. Marks fleece is more like his award winning fathers than his mother. Mark was bottle feed which leaves me to believe he has so much unlocked potential genetically. Very friendly would be a great asset working with the public. He was bottle feed from 2 weeks and 5 days.