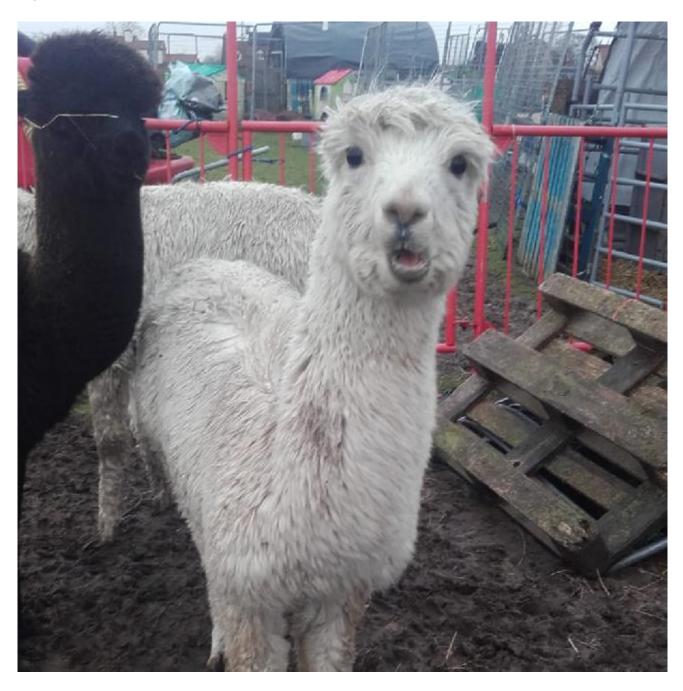

s. Slow going sd for his age. Which is a super trate. Marks fleece is more like his award winning fathers than his mother. Mark was bottle feed which leaves me to believe he has so much unlocked potential genetically. Very friendly would be a great asset working with the public. He was bottle feed from 2 weeks and 5 days.

He has correct conformation. Very healthy alpaca. But we have quit a few dragon babies on the farm. So were releasing our beloved mark. Who is super friendly and kind alpaca

## **Prizes Won:**

Royal Three Counties Fleece Sh 2022 Suri White Fleece 6-12 Months 3rd 70.00

Hoe Autumn Fleece Show 2022 Suri White Fleece 6-12 Months 5th 70.00

Eastern Alpaca Group Halter Sh 2022 Suri Intermediate Male - White 1st

All scores are enough to achieve a first.

## Alpaca Photo 1



## Alpaca Photo 2



Alpaca Photo 3