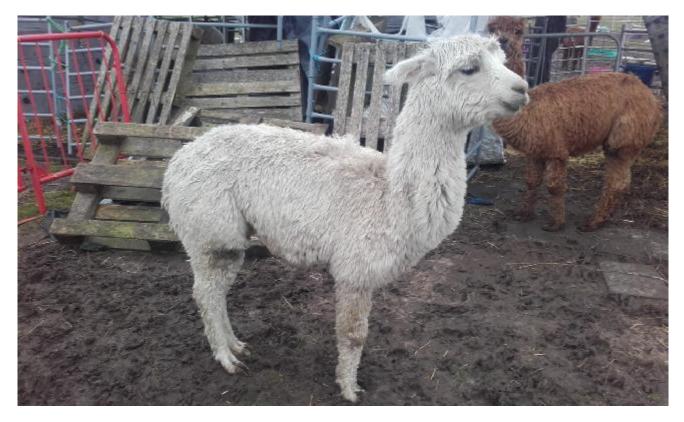

his age. Which is a super trate. Marks fleece is more like his award winning fathers than his mother. Mark was bottle feed which leaves me to believe he has so much unlocked potential genetically. Very friendly would be a great asset working with the public. He was bottle feed from 2 weeks and 5 days.

He has correct conformation. Very healthy alpaca. But we have quit a few dragon babies on the farm. So were releasing our beloved mark. Who is super friendly and kind alpaca

## **Prizes Won:**

Royal Three Counties Fleece Sh 2022 Suri White Fleece 6-12 Months 3rd 70.00

Hoe Autumn Fleece Show 2022 Suri White Fleece 6-12 Months 5th 70.00

Eastern Alpaca Group Halter Sh 2022 Suri Intermediate Male - White 1st

All scores are enough to achieve a first.

## Alpaca Photo 1



## Alpaca Photo 2



Alpaca Photo 3