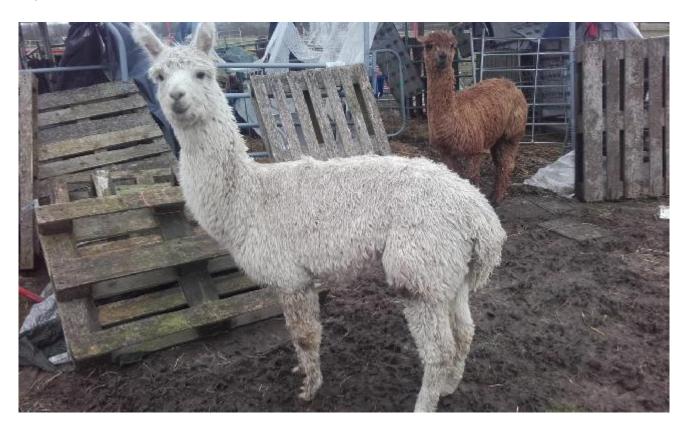

a super trate. Marks fleece is more like his award winning fathers than his mother. Mark was bottle feed which leaves me to believe he has so much unlocked potential genetically. Very friendly would be a great asset working with the public. He was bottle feed from 2 weeks and 5 days.

He has correct conformation. Very healthy alpaca. But we have quit a few dragon babies on the farm. So were releasing our beloved mark. Who is super friendly and kind alpaca

## **Prizes Won:**

Royal Three Counties Fleece Sh 2022 Suri White Fleece 6-12 Months 3rd 70.00

Hoe Autumn Fleece Show 2022 Suri White Fleece 6-12 Months 5th 70.00

Eastern Alpaca Group Halter Sh 2022 Suri Intermediate Male - White 1st

All scores are enough to achieve a first.

## Alpaca Photo 1



## Alpaca Photo 2



Alpaca Photo 3