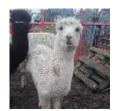

**Price:** £550.00 Sales tax is included in this price.

Sire: Pinkney Dragon - UKBAS21021 - (PINBASUK6123)

Dam: Cambridge Caramel - UKBAS09553

Type: Young Male (Intact)

**Breed Type:** Suri

Colour: White (Solid Colour)

Registered With: Registration Number:

**BNBAS15608** 

Ear Tag:

AFIBASUK009

Microchip:

900133000421460

Blood Lineage: Bullyman pinkney.

Date of Birth: 14th September 2021

Attfield Prince Mark of The Dragon

White (Solid Colour) - Suri

Cambridge Caramel - UKBAS09553
(Light Brown (Solid Colour))

## **Description:**

One of my favourite is Mark. Shows great potential with a thick fleece. Lustre brightness his fleece has it. Son of the amazing pinkney dragon. Who has won a page full of awards at show. Champions and first quit a lot of wins. Slow going sd for h