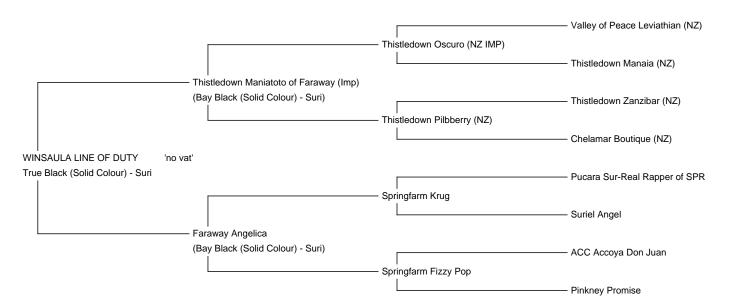

**Price:** £4,000.00

Sire: Thistledown Maniatoto of Faraway (Imp)

'no vat'

Dam: Faraway Angelica

WINSAULA LINE OF DUTY

**Type:** Stud Male **Breed Type:** Suri

Colour: True Black (Solid Colour)

Blood Lineage: Thistledown, Accoyo, Pucara,