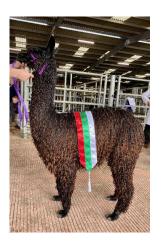

## **Description:**

Winsaula Line of Duty is a very special EE aa true black male. Achieving reserve champion at the BAS National Show and going on to win nine championship titles, Line of Duty has an outstanding show record.

## **Prizes Won:**

2022 National Halter Show 1st Junior black Suri male Res Champion black male

2022 Spring Alpaca Fiesta 1st Junior black Suri male Champion Black Suri Male

2022 North Somerset Show 1st Junior black male Suri Champion black Suri Male

2022 South of England Spring Show2nd Junior black male to Winsaula BroadchurchRes Champion black Suri male

2022 Royal Three Counties Halter Show1st Intermediate black Suri maleRes Champion black male to Winsaula Broadchurch

2022 SWAG at Somerset County Halter Show1st Intermediate black SuriChampion black suri male

2022 Eastern Alpaca Group Halter Show1st Intermediate black SuriChampion black male

2022 Welsh Alpaca Halter Show 1st intermediate black Suri Champion black male suri

2022 Yorkshire Alpaca Halter Show1st Intermediate black SuriChampion black male Surio