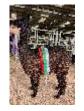

## **Description:**

Winsaula Line of Duty is a very special EE aa true black male. Achieving reserve champion at the BAS National Show and going on to win nine championship titles, Line of Duty has an outstanding show record.

Line of Duty has a very even temperament and is an absolute joy to own. His fleece is exquisite, dense and highly lustrous with a cool and greasy feel and NO WHITE fibres!

In addition Line of Duty is carrying the rarest black genetic code EE aa thought to be carried by only 21% of black suri Alpacas in the UK. This means Line of Duty will never throw fawn on when mated to black skinned (ee aa) fawns, in this scenario he will ALWAYS THROW BLACK (more common black studs will throw 50% black and 50% fawn). Please contact me for further genetic explanation if required.