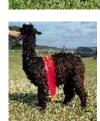

## **Description:**

Winsaula Line of Duty is a very special EE aa true black male. Achieving reserve champion at the BAS National Show and going on to win nine championship titles, Line of Duty has an outstanding show record.

Line of Duty has a very even temperament and is an absolute joy to own. His fleece is exquisite, dense and highly lustrous with a cool and greasy feel and NO WHITE fibres!

In addition Line of Duty is carrying the rarest black genetic code EE aa thought to be carried by only 21% of black suri Alpacas in the UK. This means Line of Duty will never throw fawn on when mated to black skinned (ee aa) fawns, in this scenario he will ALWAYS THROW BLACK (more common black studs will throw 50% black and 50% fawn). Please contact me for further genetic explanation if required.