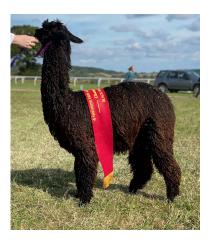

## **Description:**

Winsaula Line of Duty is a very special EE aa true black male. Achieving reserve champion at the BAS National Show and going on to win nine championship titles, Line of Duty has an outstanding show record.

Line of Duty has a very even temperament and is an absolute joy to own. His fleece is exquisite, dense and highly lustrous with a cool and greasy feel and NO WHITE fibres!

In addition Line of Duty is carrying the rarest black genetic code EE aa thought to be carried by only 21% of black suri Alpacas in the UK. This means Line of Duty will never throw fawn on when mated to black skinned (ee aa) fawns, in this scenario he will ALWAYS THROW BLACK (more common black studs will throw 50% black and 50% fawn). Please contact me for further genetic explanation if required.

## **Prizes Won:**

2022 National Halter Show 1st Junior black Suri male Res Champion black male

2022 Spring Alpaca Fiesta 1st Junior black Suri male Champion Black Suri Male

2022 North Somerset Show 1st Junior black male Suri Champion black Suri Male

2022 South of England Spring Show2nd Junior black male to Winsaula BroadchurchRes Champion black Suri male

2022 Royal Three Counties Halter Show1st Intermediate black Suri maleRes Champion black male to Winsaula Broadchurch

2022 SWAG at Somerset County Halter Show1st Intermediate black SuriChampion black suri male

2022 Eastern Alpaca Group Halter Show1st Intermediate black SuriChampion black male

2022 Welsh Alpaca Halter Show 1st intermediate black Suri Champion black male suri

2022 Yorkshire Alpaca Halter Show1st Intermediate black SuriChampion black male Surio