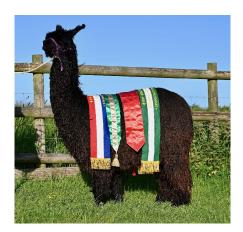

## **Description:**

Winsaula Line of Duty is a very special EE aa true black male. Achieving reserve champion at the BAS National Show and going on to win nine championship titles, Line of Duty has an outstanding show record.

Line of Duty has a very even temperament and is an absolute joy to own. His fleece is exquisite, dense and highly lustrous with a cool and greasy feel and NO WHITE fibres!

In addition Line of Duty is carrying the rarest black genetic code EE aa thought to be carried by only 21% of black suri Alpacas in the UK. This means Line of Duty will never throw fawn on when mated to black skinned (ee aa) fawns, in this scenario he will ALWAYS THROW BLACK (more common black studs will throw 50% black and 50% fawn). Please contact me for further genetic explanation if required.

## **Prizes Won:**

2022 National Halter Show 1st Junior black Suri male Res Champion black male

2022 Spring Alpaca Fiesta 1st Junior black Suri male Champion Black Suri Male

2022 North Somerset Show 1st Junior black male Suri Champion black Suri Male

2022 South of England Spring Show2nd Junior black male to Winsaula BroadchurchRes Champion black Suri male

2022 Royal Three Counties Halter Show1st Intermediate black Suri maleRes Champion black male to Winsaula Broadchurch

2022 SWAG at Somerset County Halter Show1st Intermediate black SuriChampion black suri male

2022 Eastern Alpaca Group Halter Show1st Intermediate black SuriChampion black male

2022 Welsh Alpaca Halter Show 1st intermediate black Suri Champion black male suri

2022 Yorkshire Alpaca Halter Show1st Intermediate black SuriChampion black male Surio