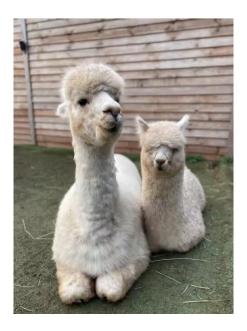

STAR VALE CLEME Price: £1,600.00 (SOLD) Sire: Snowmass Casanova's Avalon of ATK (Imp) Dam: Atkins Frankie Type: Female Breed Type: Huacaya Colour: White Registered With: British alpaca society UKBAS36091 Blood Lineage: Snowmass Date of Birth: 31st July 2015

## **Description:**

Cleme is a delightful female with a beautiful, dense, and soft white fleece. She stands on a lovely, strong frame.

Cleme is a fantastic mother and easy breeder. She has a lovely, relaxed attitude and is easy to work with in all ways. Regrettably, due to our breeding focus shifting towards darker colors, she no longer aligns with our breeding program. In cria april 2024, sold with or with out cria after weaned.