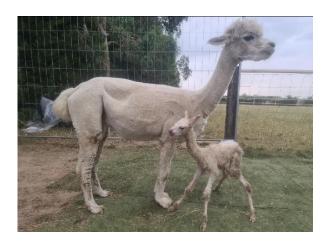

STAR VALE CLEME Price: £1,600.00 (SOLD) Sire: Snowmass Casanova's Avalon of ATK (Imp) Dam: Atkins Frankie Type: Female Breed Type: Huacaya Colour: White Registered With: British alpaca society UKBAS36091 Blood Lineage: Snowmass Date of Birth: 31st July 2015

## **Description:**

Cleme is a delightful female with a beautiful, dense, and soft white fleece. She stands on a lovely, strong frame.

Cleme is a fantastic mother and easy breeder. She has a lovely, relaxed attitude and is easy to work with in all ways. Regrettably, due to our breeding focus shifting towards darker colors, she no longer aligns with our breeding program. In cria april 2024, sold with or with out cria after weaned.