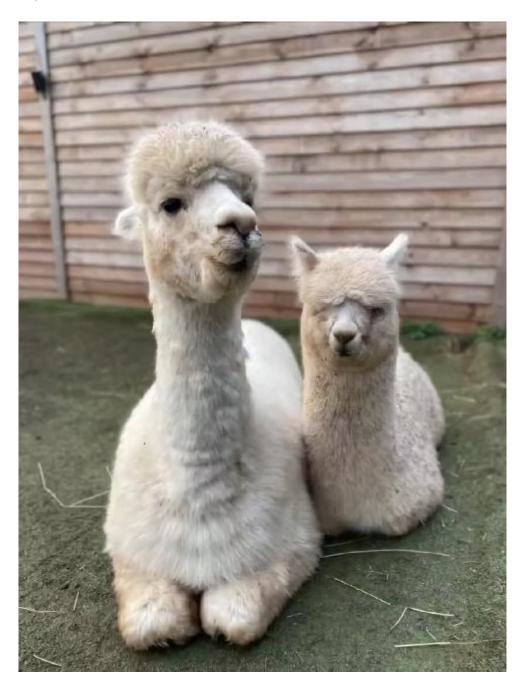

## **Description:**

Cleme is a delightful female with a beautiful, dense, and soft white fleece. She stands on a lovely, strong frame.

Cleme is a fantastic mother and easy breeder. She has a lovely, relaxed attitude and is easy to work with in all ways. Regrettably, due to our breeding focus shifting towards darker colors, she no longer aligns with our breeding program. In cria april 2024, sold with or with out cria after weaned.