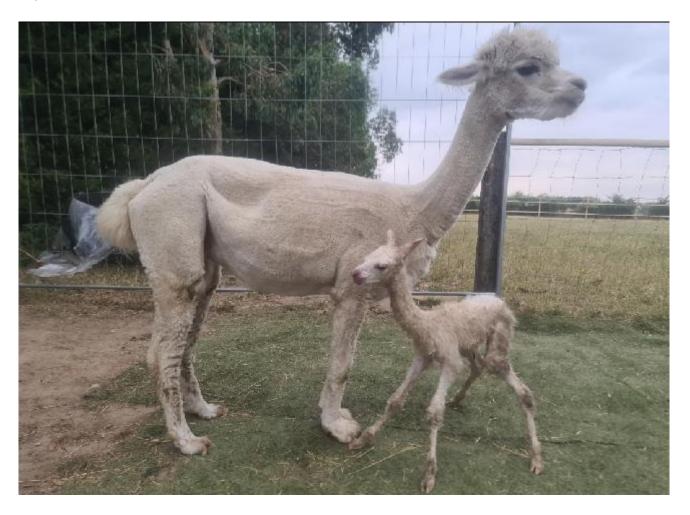

## **Description:**

Cleme is a delightful female with a beautiful, dense, and soft white fleece. She stands on a lovely, strong frame.

Cleme is a fantastic mother and easy breeder. She has a lovely, relaxed attitude and is easy to work with in all ways. Regrettably, due to our breeding focus shifting towards darker colors, she no longer aligns with our breeding program. In cria april 2024, sold with or with out cria after weaned.