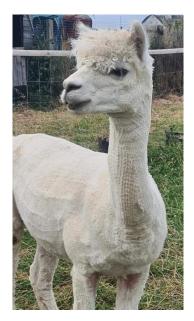

## **Description:**

Quidditch possesses a splendidly uniform and soft fleece. His dense fleece exhibits an impressive staple length, complemented by a delightful crimp and brightness.

Regrettably, Quidditch has not been showcased, despite being the son of Eringa Park the Commandante of ACC.

Quidditch has not only inherited his father's remarkable qualities and temperament but has also graciously passed these traits to his offspring.

He boasts a sturdy and robust frame, further enhanced by a charming head type.

Quidditch demonstrates an active and confident demeanor during walks, having been comfortably handled by children.

He has proven to be a reliable and capable breeder, diligently fulfilling his role.

Considering the selective breeding for color, we believe Quidditch would thrive in an environment where his full potential can be realized.