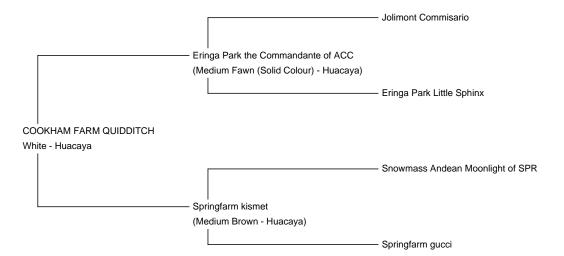

Price: £1,500.00 (SOLD)

Sire: Eringa Park the Commandante of ACC

Dam: Springfarm kismet

Type: Stud Male (Proven Stud)

COOKHAM FARM QUIDDITCH

Breed Type: Huacaya

Colour: White

Registered With: British alpaca society

Ukbas39652

**Blood Lineage:** Snowmass **Date of Birth:** 25th June 2016