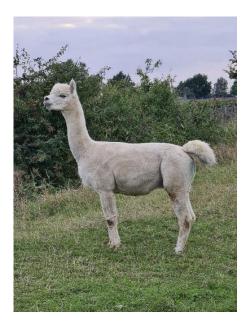

## **Description:**

Quidditch possesses a splendidly uniform and soft fleece. His dense fleece exhibits an impressive staple length, complemented by a delightful crimp and brightness.

Regrettably, Quidditch has not been showcased, despite being the son of Eringa Park the Commandante of ACC.

Quidditch has not only inherited his father's remarkable qualities and temperament but has also graciously passed these traits to his offspring.

He boasts a sturdy and robust frame, further enhanced by a charming head type.