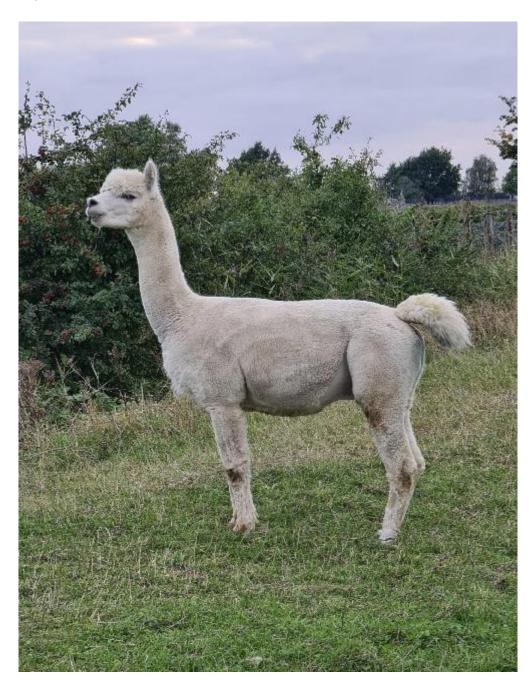

## **Description:**

Quidditch possesses a splendidly uniform and soft fleece. His dense fleece exhibits an impressive staple length, complemented by a delightful crimp and brightness.

Regrettably, Quidditch has not been showcased, despite being the son of Eringa Park the Commandante of ACC.

Quidditch has not only inherited his father's remarkable qualities and temperament but has also graciously passed these traits to his offspring.

He boasts a sturdy and robust frame, further enhanced by a charming head type.