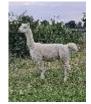

Price: £1,500.00 (SOLD)

Sire: Eringa Park the Commandante of ACC

Dam: Springfarm kismet

Type: Stud Male (Proven Stud)

COOKHAM FARM QUIDDITCH

Breed Type: Huacaya

Colour: White

Registered With: British alpaca society

## **Description:**

Quidditch possesses a splendidly uniform and soft fleece. His dense fleece exhibits an impressive staple length, complemented by a delightful crimp and brightness.

Regrettably, Quidditch has not been showcased, despite being the son of Eringa Park the Commandante of ACC.