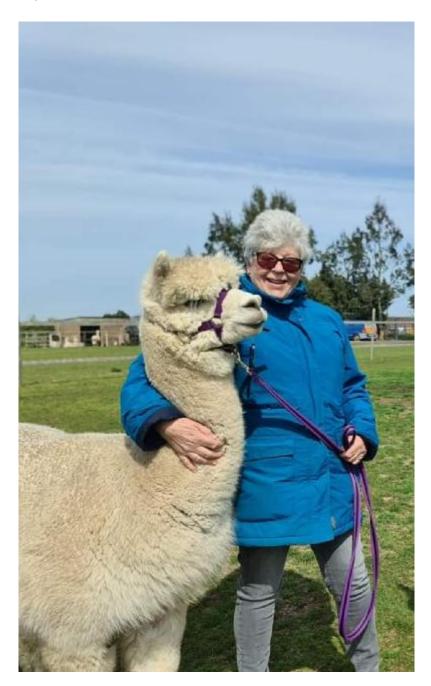

essive staple length, complemented by a delightful crimp and brightness.

Regrettably, Quidditch has not been showcased, despite being the son of Eringa Park the Commandante of ACC.

Quidditch has not only inherited his father's remarkable qualities and temperament but has also graciously passed these traits to his offspring.

He boasts a sturdy and robust frame, further enhanced by a charming head type.

Quidditch demonstrates an active and confident demeanor during walks, having been comfortably handled by children.

He has proven to be a reliable and capable breeder, diligently fulfilling his role.

Considering the selective breeding for color, we believe Quidditch would thrive in an environment where his full potential can be realized.

All husbandry up to date



## Alpaca Photo 2