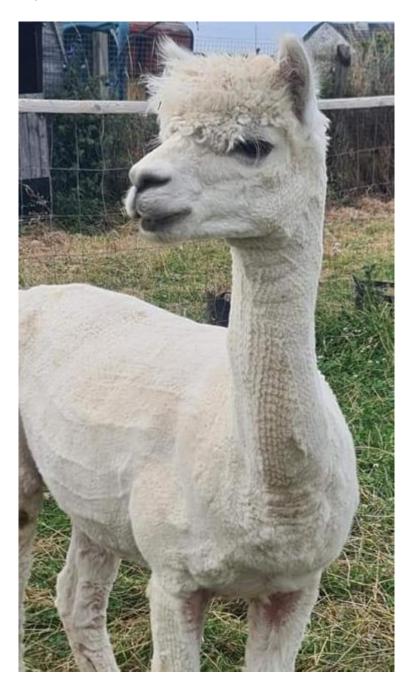

## **Description:**

Quidditch possesses a splendidly uniform and soft fleece. His dense fleece exhibits an impressive staple length, complemented by a delightful crimp and brightness.

Regrettably, Quidditch has not been showcased, despite being the son of Eringa Park the Commandante of ACC.

Quidditch has not only inherited his father's remarkable qualities and temperament but has also graciously passed these traits to his offspring.

He boasts a sturdy and robust frame, further enhanced by a charming head type.

Quidditch demonstrates an active and confident demeanor during walks, having been comfortably handled by children.

He has proven to be a reliable and capable breeder, diligently fulfilling his role.

Considering the selective breeding for color, we believe Quidditch would thrive in an environment where his full potential can be realized.