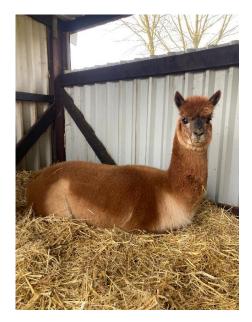

## **Queenholme Atlas - NO SALES TAX**

Price: £400.00 Sales tax is included in this price. (SOLD)

Sire: Inca Guesswork

Dam: Woodbine Inferno

Type: Wether

Breed Type: Huacaya

**Colour:** Light Brown (Solid Colour)

## **Description:**

Atlas is a beautiful and gentle castrated alpaca who is halter trained and will happily hand feed. He is a quiet member of the herd and very inquisitive. Atlas has a fine and bright fleece, and has some lovely markings which would make him a nice addition to a herd. His first fleece sample was just 19.6µ with a comfort factor of 98.3%, so he would make an ideal alpaca for anyone wanting to use his fleece.

## Alpaca Photo 1

Alpaca Photo 2

Alpaca Photo 3