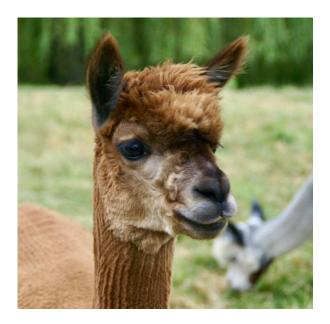

## **Queenholme Atlas - NO SALES TAX**

Price: £400.00 Sales tax is included in this price. (SOLD)

Sire: Inca Guesswork

Dam: Woodbine Inferno

Type: Wether

Breed Type: Huacaya

**Colour:** Light Brown (Solid Colour)

## **Description:**

Atlas is a beautiful and gentle castrated alpaca who is halter trained and will happily hand feed. He is a quiet member of the herd and very inquisitive. Atlas has a fine and bright fleece, and has some lovely markings which would make him a nice addition to a herd. His first fleece sample was just 19.6µ with a comfort factor of 98.3%, so he would make an ideal alpaca for anyone wanting to use his fleece.

## Alpaca Photo 1

Alpaca Photo 2

Alpaca Photo 3