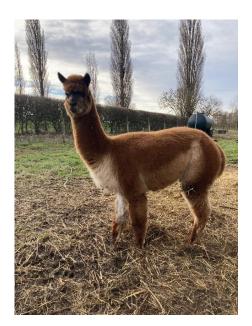

## **Queenholme Atlas - NO SALES TAX**

Price: £400.00 Sales tax is included in this price. (SOLD)

Sire: Inca Guesswork

Dam: Woodbine Inferno

Type: Wether

Breed Type: Huacaya

**Colour:** Light Brown (Solid Colour)

## **Description:**

Atlas is a beautiful and gentle castrated alpaca who is halter trained and will happily hand feed. He is a quiet member of the herd and very inquisitive. Atlas has a fine and bright fleece, and has some lovely markings which would make him a nice addition to a herd. His first fleece sample was just 19.6µ with a comfort factor of 98.3%, so he would make an ideal alpaca for anyone wanting to use his fleece.