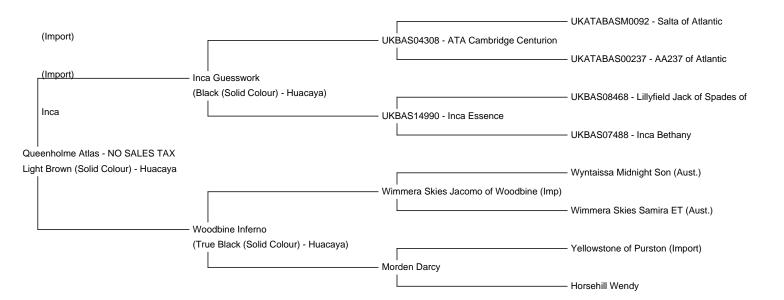

## **Queenholme Atlas - NO SALES TAX**

Price: £400.00 Sales tax is included in this price. (SOLD)

Sire: Inca Guesswork

Dam: Woodbine Inferno

Type: Wether

Breed Type: Huacaya

**Colour:** Light Brown (Solid Colour)

Registered With: BAS

**BNBAS15664** 

Date of Birth: 25th August 2021

Fleece: (1st)

19.60µ SD 4.40µ CV 22.30% Staple Length 105 mm

(taken on 1st June 2022 at 10 Months of age)

Fibre Testing Authority: Art of Fibre