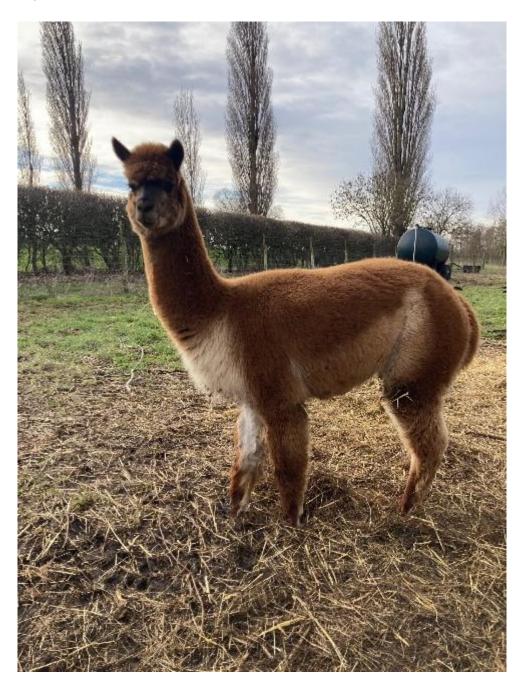

# **Queenholme Atlas - NO SALES TAX** Price: £400.00 Sales tax is included in this price. (SOLD) Sire: Inca Guesswork Dam: Woodbine Inferno **Type:** Wether Breed Type: Huacaya **Colour:** Light Brown (Solid Colour)

### **Description:**

Atlas is a beautiful and gentle castrated alpaca who is halter trained and will happily hand feed. He is a quiet member of the herd and very inquisitive. Atlas has a fine and bright fleece, and has some lovely markings which would make him a nice addition to a herd. His first fleece sample was just 19.6µ with a comfort factor of 98.3%, so he would make an ideal alpaca for anyone wanting to use his fleece.