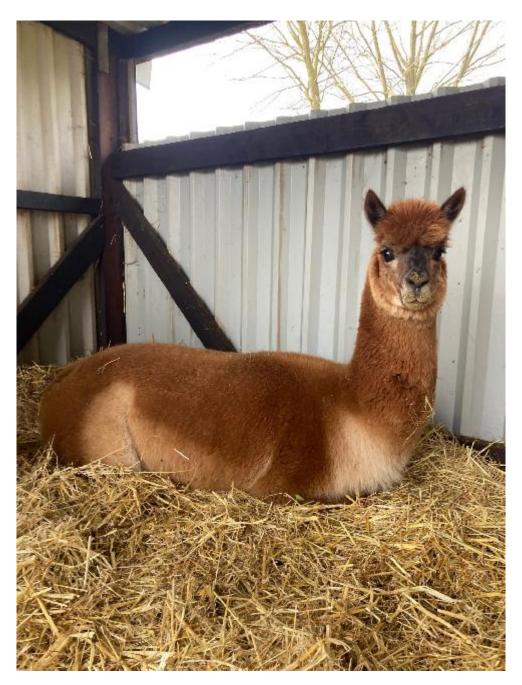

# **Queenholme Atlas - NO SALES TAX** Price: £400.00 Sales tax is included in this price. (SOLD) Sire: Inca Guesswork Dam: Woodbine Inferno **Type:** Wether Breed Type: Huacaya **Colour:** Light Brown (Solid Colour)

### **Description:**

Atlas is a beautiful and gentle castrated alpaca who is halter trained and will happily hand feed. He is a quiet member of the herd and very inquisitive. Atlas has a fine and bright fleece, and has some lovely markings which would make him a nice addition to a herd. His first fleece sample was just 19.6µ with a comfort factor of 98.3%, so he would make an ideal alpaca for anyone wanting to use his fleece.