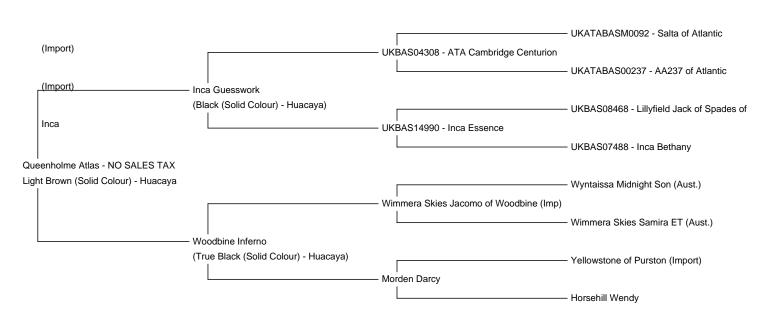

# **Queenholme Atlas - NO SALES TAX** Price: £400.00 Sales tax is included in this price. (SOLD) Sire: Inca Guesswork Dam: Woodbine Inferno **Type:** Wether Breed Type: Huacaya **Colour:** Light Brown (Solid Colour)