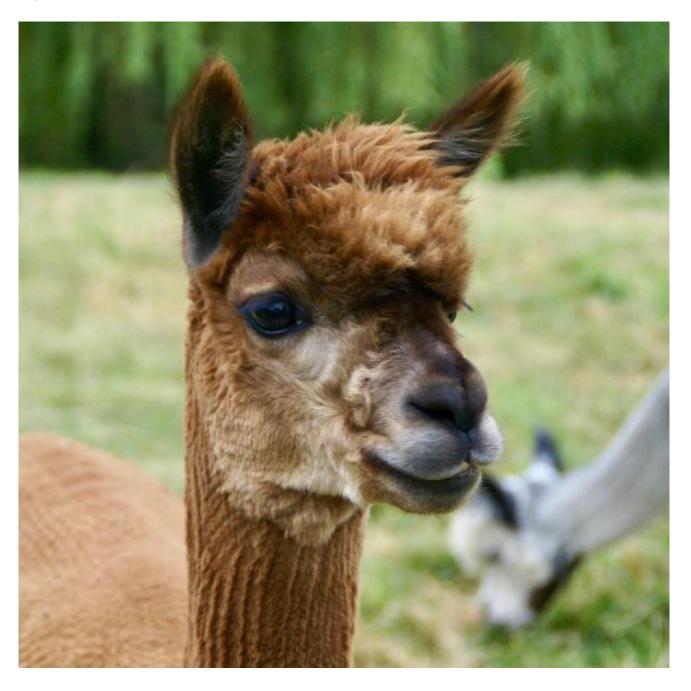

### **Description:**

Atlas is a beautiful and gentle castrated alpaca who is halter trained and will happily hand feed. He is a quiet member of the herd and very inquisitive. Atlas has a fine and bright fleece, and has some lovely markings which would make him a nice addition to a herd. His first fleece sample was just 19.6µ with a comfort factor of 98.3%, so he would make an ideal alpaca for anyone wanting to use his fleece.