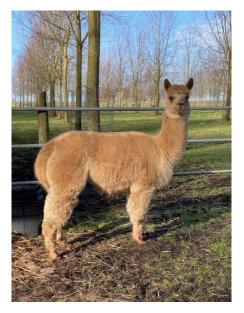

Type: Female Breed Type: Huacaya Colour: Light Fawn Registered With: BAS UKBAS29691 Date of Birth: 22nd August 2016



Woodbine Libby - NO SALES TAX Light Fawn - Huacaya

Morden Hall Levera
(White (Solid Colour) - Huacaya)

## **Description:**

Libby is registered as a breeding female, but is now being sold as non-breeding, and would make an ideal companion in an all female herd. Libby has previously birthed three cria, but we have decided to retire her from breeding due to birth complications and having to supplement her milk.

Libby will happily hand feed but she is not halter trained. Libby is registered with the British Alpaca Society, is microchipped and is up to date with all of her routine husbandry. She had her teeth rasped in June 2024.

## Number of Crias bred from female: 3





Alpaca Photo 2



Alpaca Photo 3