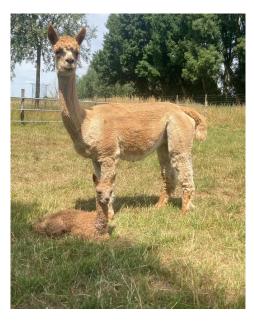

## Woodbine Libby - NO SALES TAX

Price: £400.00 Sales tax is included in this price. Sire: Cambridge Cappuccino Dam: Morden Hall Levera Type: Female Breed Type: Huacaya Colour: Light Fawn Registered With: BAS UKBAS29691 Date of Birth: 22nd August 2016

## **Description:**

Libby is registered as a breeding female, but is now being sold as non-breeding, and would make an ideal companion in an all female herd. Libby has previously birthed three cria, but we have decided to retire her from breeding due to birth complications and having to supplement her milk.

Libby will happily hand feed but she is not halter trained. Libby is registered with the British Alpaca Society, is microchipped and is up to date with all of her routine husbandry. She had her teeth rasped in June 2024.