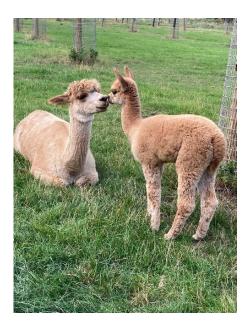

lour: Light Fawn Registered With: BAS UKBAS29691 Date of Birth: 22nd August 2016



Woodbine Libby - NO SALES TAX Light Fawn - Huacaya

Morden Hall Levera
(White (Solid Colour) - Huacaya)

## **Description:**

Libby is registered as a breeding female, but is now being sold as non-breeding, and would make an ideal companion in an all female herd. Libby has previously birthed three cria, but we have decided to retire her from breeding due to birth complications and having to supplement her milk.

Libby will happily hand feed but she is not halter trained. Libby is registered with the British Alpaca Society, is microchipped and is up to date with all of her routine husbandry. She had her teeth rasped in June 2024.

## Number of Crias bred from female: 3





Alpaca Photo 2



Alpaca Photo 3