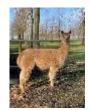

**Price:** £400.00 Sales tax is included in this price.

Sire: Cambridge Cappuccino

**Woodbine Libby - NO SALES TAX** 

Dam: Morden Hall Levera

Type: Female

Breed Type: Huacaya Colour: Light Fawn

Registered With: BAS

UKBAS29691

Date of Birth: 22nd August 2016

Woodbine Libby - NO SALES TAX

Light Fawn - Huacaya

Morden Hall Levera

(White (Solid Colour) - Huacaya)

## **Description:**

Libby is registered as a breeding female, but is now being sold as non-breeding, and would make an ideal companion in an all female herd. Libby has previously birthed three cria, but we have decided to retire her from breeding due to birth complications and having to supplement her milk.

Libby will happily hand feed but she is not halter trained. Libby is registered with the British Alpaca Society, is microchipped and is up to date with all of her routine husbandry. She had her teeth rasped in June 2024.