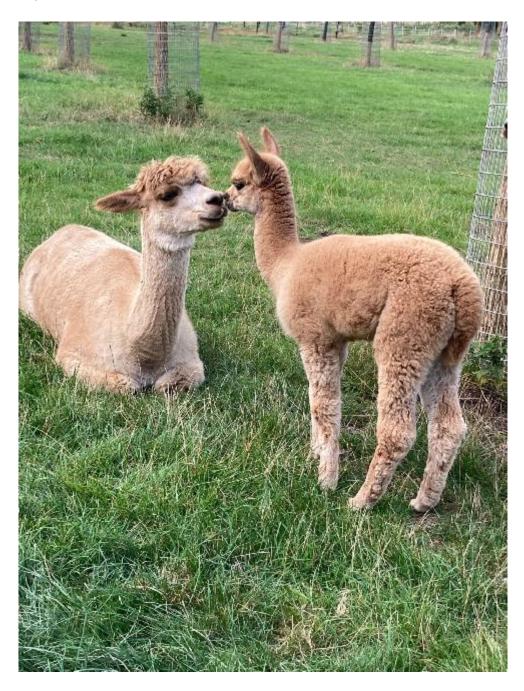

## **Description:**

Libby is registered as a breeding female, but is now being sold as non-breeding, and would make an ideal companion in an all female herd. Libby has previously birthed three cria, but we have decided to retire her from breeding due to birth complications and having to supplement her milk.