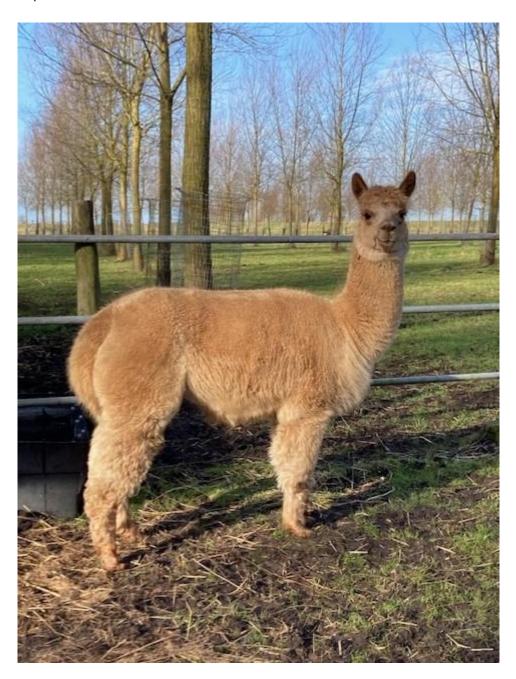

**Price:** £400.00 Sales tax is included in this price.

Sire: Cambridge Cappuccino

**Woodbine Libby - NO SALES TAX** 

Dam: Morden Hall Levera

Type: Female

Breed Type: Huacaya Colour: Light Fawn

Registered With: BAS

UKBAS29691

Date of Birth: 22nd August 2016

Woodbine Libby - NO SALES TAX

Light Fawn - Huacaya

Morden Hall Levera

(White (Solid Colour) - Huacaya)

## **Description:**

Libby is registered as a breeding female, but is now being sold as non-breeding, and would make an ideal companion in an all female herd. Libby has previously birthed three cria, but we have decided to retire her from breeding due to birth complications and having to supplement her milk.

Libby will happily hand feed but she is not halter trained. Libby is registered with the British Alpaca Society, is microchipped and is up to date with all of her routine husbandry. She had her teeth rasped in June 2024.