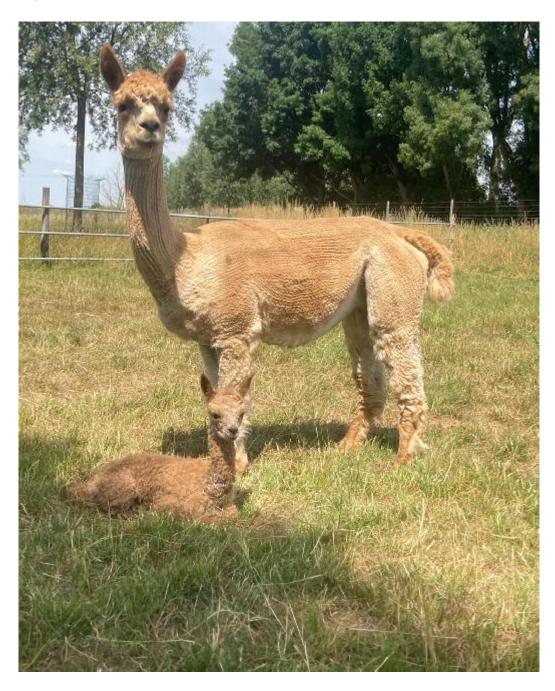

## **Description:**

Libby is registered as a breeding female, but is now being sold as non-breeding, and would make an ideal companion in an all female herd. Libby has previously birthed three cria, but we have decided to retire her from breeding due to birth complications and having to supplement her milk.

Number of Crias bred from female: 3