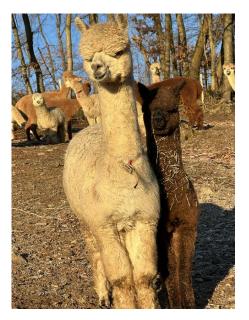

Number of Crias bred from female: 1

Sire of Cria at Foot: TTA Taubertal Nemo (Fancy) Cria at Foot: Toll bewolltes Stutfohlen in der Farbe dark brown. Date of Birth of Cria at Foot: 11th September 2023 Current Age of Cria at Foot: 81 Weeks