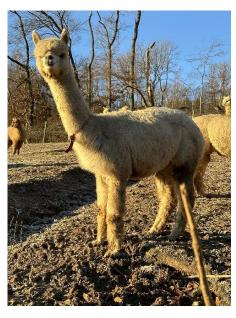

Shakira
Price: €6,000.00 Sales tax is included in this price. with female cria at foot
Sire: Not Specified
Dam: Not Specified
Type: Pregnant Female (Pregnant)
Breed Type: Huacaya
Colour: Beige (Solid Colour)

## **Description:**

Eine typvolle Stute mit einem super feinem Fleece.

Name of covering male: ODW ES Nemo (Medium Brown) Last Mating Date: 23rd September 2024 Estimated Date Cria Due (Pregnant Female): 23rd August 2025

## Fleece:

16.20µ SD 3.80µ CV 23.30% Curvature 41.10 deg/mm Staple Length 105 mm