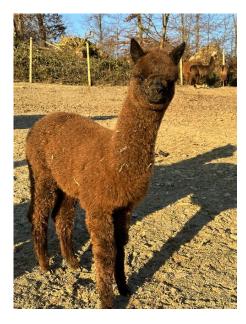

Number of Crias bred from female: 1

Sire of Cria at Foot: TTA Taubertal Nemo (Fancy) Cria at Foot: Toll bewolltes Stutfohlen in der Farbe dark brown. Date of Birth of Cria at Foot: 11th September 2023 Current Age of Cria at Foot: 81 Weeks