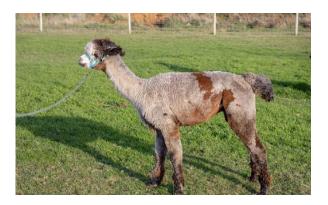

**Sweet Home Patch** Price: £550.00 (excl VAT) (SOLD) Sire: Inca Grey Jameson Dam: Bozedown Firestar **Type:** Wether Breed Type: Huacaya **Colour:** Medium Grey

Registered With: British Alpaca Society- BNBAS15516 Date of Birth: 26th June 2019

## **Description:**

Patch is halter trained and will be great for doing alpaca walks. Patch is up to date with all husbandry and follow up advice and guidance is available for as long as needed. Delivery can be arranged.

## Sweet Home Patch

Sweet Home Patch

## Sweet Home Patch