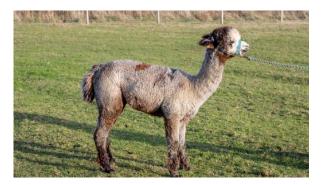

**Sweet Home Patch** Price: £550.00 (excl VAT) (SOLD) Sire: Inca Grey Jameson Dam: Bozedown Firestar **Type:** Wether Breed Type: Huacaya **Colour:** Medium Grey

Registered With: British Alpaca Society- BNBAS15516 Date of Birth: 26th June 2019

## **Description:**

Patch is halter trained and will be great for doing alpaca walks. Patch is up to date with all husbandry and follow up advice and guidance is available for as long as needed. Delivery can be arranged.

## Sweet Home Patch

Sweet Home Patch

## Sweet Home Patch