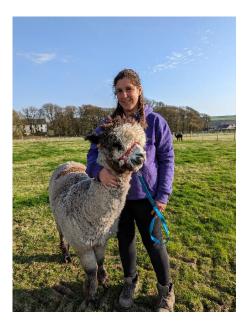

**Sweet Home Patch** Price: £550.00 (excl VAT) (SOLD) Sire: Inca Grey Jameson Dam: Bozedown Firestar **Type:** Wether Breed Type: Huacaya **Colour:** Medium Grey

Registered With: British Alpaca Society- BNBAS15516 Date of Birth: 26th June 2019

## **Description:**

Patch is halter trained and will be great for doing alpaca walks. Patch is up to date with all husbandry and follow up advice and guidance is available for as long as needed. Delivery can be arranged.