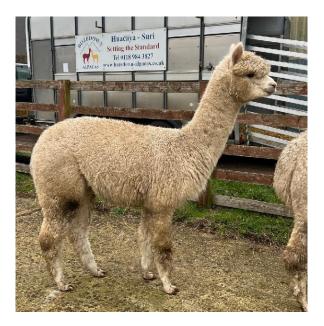

## **Description:**

Bozedown Emanuelle is a very well grown weanling female with a lovely temperament. She has excellent conformation and a lovely soft handling fleece with excellent length. Breeding forward I would like to see an increase of density but she will carry her dam's residual fineness. Her dam Tamsin is 16 years old and still breeding, her fleece now has a shorter staple but not unexpected given her age but what I am thrilled about is how she is still under 22 microns and beautifully soft.