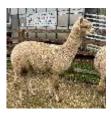

**A550 Boz Emanuelle** 

Price: £2,750.00 (excl VAT)
Sire: Bozedown Ascendant
Dam: Bozzedown Tamsin

Type: Female

Breed Type: Huacaya

Colour: White (Solid Colour)

Registered With: UKBAS45098 Blood Lineage: Pure Peruvian

## **Description:**

Bozedown Emanuelle is a very well grown weanling female with a lovely temperament. She has excellent conformation and a lovely soft handling fleece with excellent length. Breeding forward I would like to see an increase of density but she will carry her dam's residual fineness. Her dam Tamsin is 16 years old and still breeding, her fleece now has a shorter staple but not unexpected given her age but what I am thrilled about is how she is still under 22 microns and beautifully soft.