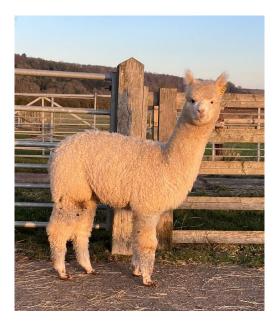

**A550 Boz Emanuelle** 

Price: £2,750.00 (excl VAT)
Sire: Bozedown Ascendant
Dam: Bozzedown Tamsin

Type: Female

Breed Type: Huacaya

Colour: White (Solid Colour)

Registered With: UKBAS45098 Blood Lineage: Pure Peruvian

## **Description:**

Bozedown Emanuelle is a very well grown weanling female with a lovely temperament. She has excellent conformation and a lovely soft handling fleece with excellent length. Breeding forward I would like to see an increase of density but she will carry her dam's residual fineness. Her dam Tamsin is 16 years old and still breeding, her fleece now has a shorter staple but not unexpected given her age but what I am thrilled about is how she is still under 22 microns and beautifully soft.