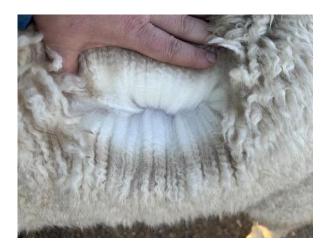

Date of Birth: 1st June 2023

Fleece: (1st)

18.11μ SD 3.62μ CV 20.00% % Over 30 Microns(μ) 0.20% Staple Length 90 mm

(taken on 26th June 2024 at 1 Year of age)

Fibre Testing Authority: European Wool Testing Authority

## **Description:**

Bozedown Emanuelle is a very well grown weanling female with a lovely temperament. She has excellent conformation and a lovely soft handling fleece with excellent length. Breeding forward I would like to see an increase of density but she will carry her dam's residual fineness. Her dam Tamsin is 16 years old and still breeding, her fleece now has a shorter staple but not unexpected given her age but what I am thrilled about is how she is still under 22 microns and beautifully soft.