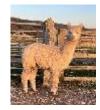

**A550 Boz Emanuelle** 

Price: £2,750.00 (excl VAT)
Sire: Bozedown Ascendant
Dam: Bozzedown Tamsin

Type: Female

Breed Type: Huacaya

Colour: White (Solid Colour)

Registered With: UKBAS45098 Blood Lineage: Pure Peruvian

## **Description:**

Bozedown Emanuelle is a very well grown weanling female with a lovely temperament. She has excellent conformation and a lovely soft handling fleece with excellent length. Breeding forward I would like to see an increase of density but she will carry her dam's residual fineness. Her dam Tamsin is 16 years old and still breeding, her fleece now has a shorter staple but not unexpected given her age but what I am thrilled about is how she is still under 22 microns and beautifully soft.