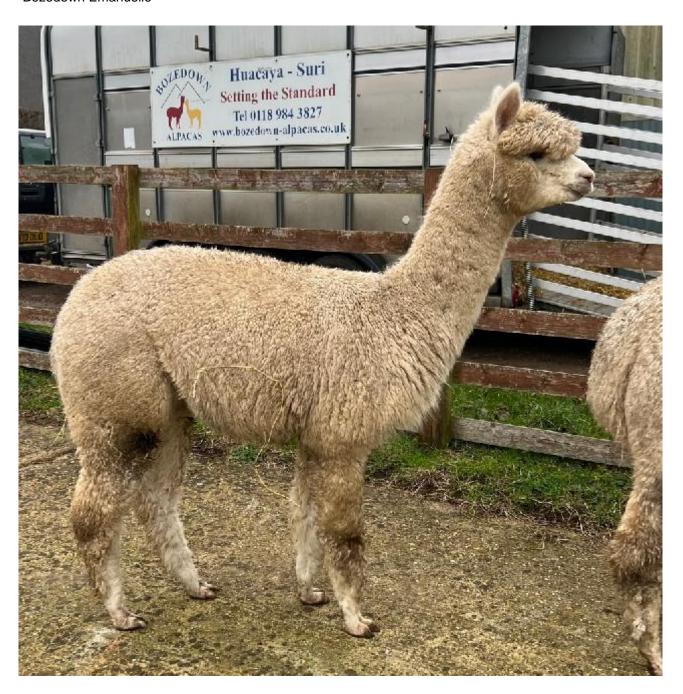

## **Description:**

Bozedown Emanuelle is a very well grown weanling female with a lovely temperament. She has excellent conformation and a lovely soft handling fleece with excellent length. Breeding forward I would like to see an increase of density but she will carry her dam's residual fineness. Her dam Tamsin is 16 years old and still breeding, her fleece now has a shorter staple but not unexpected given her age but what I am thrilled about is how she is still under 22 microns and beautifully soft.