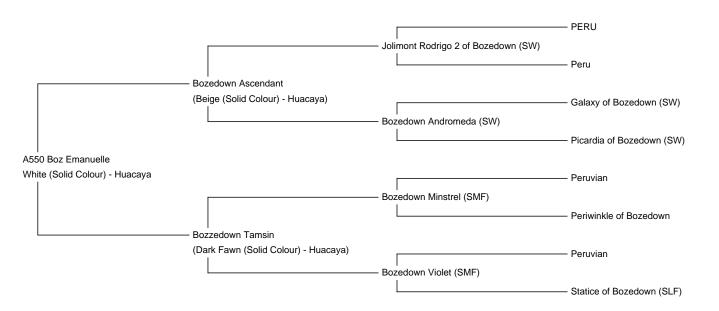

Price: €2,750.00 (excl VAT)
Sire: Bozedown Ascendant
Dam: Bozzedown Tamsin

**Type:** Female

Breed Type: Huacaya

Colour: White (Solid Colour)

Registered With: UKBAS45098
Blood Lineage: Pure Peruvian

Date of Birth: 1st June 2023