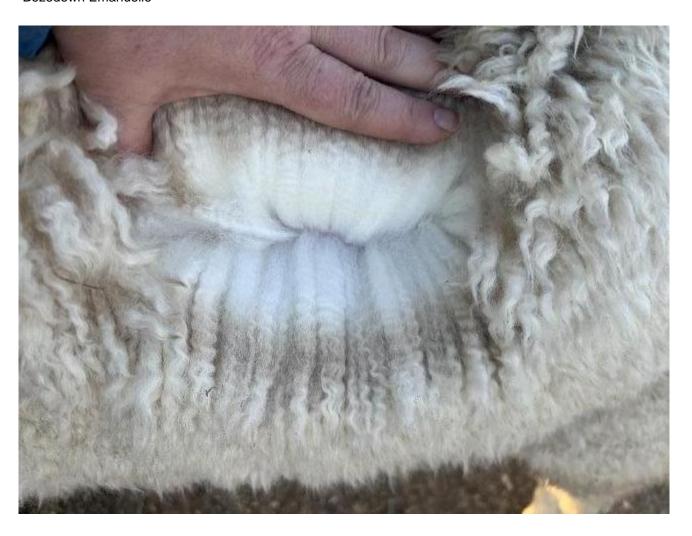

Fleece: (1st)

18.11μ SD 3.62μ CV 20.00% % Over 30 Microns(μ) 0.20% Staple Length 90 mm

(taken on 26th June 2024 at 1 Year of age)

Fibre Testing Authority: European Wool Testing Authority

## **Description:**

Bozedown Emanuelle is a very well grown weanling female with a lovely temperament. She has excellent conformation and a lovely soft handling fleece with excellent length. Breeding forward I would like to see an increase of density but she will carry her dam's residual fineness. Her dam Tamsin is 16 years old and still breeding, her fleece now has a shorter staple but not unexpected given her age but what I am thrilled about is how she is still under 22 microns and beautifully soft.