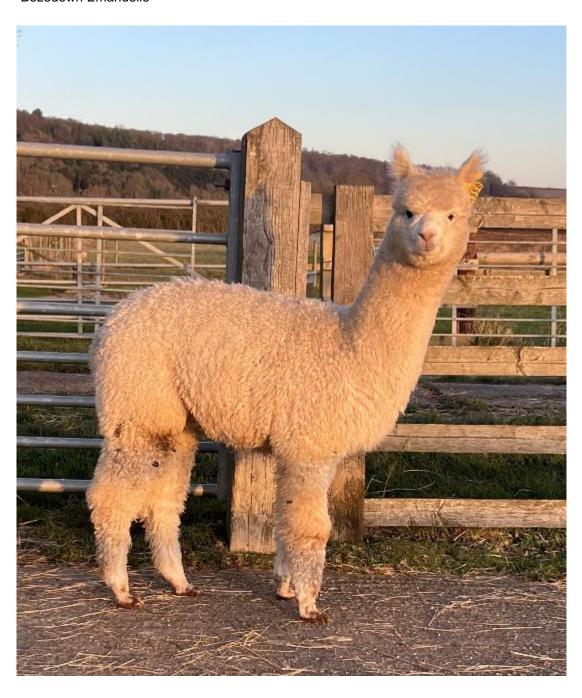

## **Description:**

Bozedown Emanuelle is a very well grown weanling female with a lovely temperament. She has excellent conformation and a lovely soft handling fleece with excellent length. Breeding forward I would like to see an increase of density but she will carry her dam's residual fineness. Her dam Tamsin is 16 years old and still breeding, her fleece now has a shorter staple but not unexpected given her age but what I am thrilled about is how she is still under 22 microns and beautifully soft.