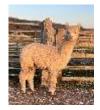

## **Description:**

Bozedown Emanuelle is a very well grown weanling female with a lovely temperament. She has excellent conformation and a lovely soft handling fleece with excellent length. Breeding forward I would like to see an increase of density but she will carry her dam's residual fineness. Her dam Tamsin is 16 years old and still breeding, her fleece now has a shorter staple but not unexpected given her age but what I am thrilled about is how she is still under 22 microns and beautifully soft.

## Bozedown Emanuelle