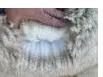

Fleece: (1st)

18.11μ SD 3.62μ CV 20.00% % Over 30 Microns(μ) 0.20% Staple Length 90 mm

(taken on 26th June 2024 at 1 Year of age)

Fibre Testing Authority: European Wool Testing Authority

## **Description:**

Bozedown Emanuelle is a very well grown weanling female with a lovely temperament. She has excellent conformation and a lovely soft handling fleece with excellent length. Breeding forward I would like to see an increase of density but she will carry her dam's residual fineness. Her dam Tamsin is 16 years old and still breeding, her fleece now has a shorter staple but not unexpected given her age but what I am thrilled about is how she is still under 22 microns and beautifully soft.