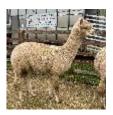

## **Description:**

Bozedown Emanuelle is a very well grown weanling female with a lovely temperament. She has excellent conformation and a lovely soft handling fleece with excellent length. Breeding forward I would like to see an increase of density but she will carry her dam's residual fineness. Her dam Tamsin is 16 years old and still breeding, her fleece now has a shorter staple but not unexpected given her age but what I am thrilled about is how she is still under 22 microns and beautifully soft.

## Bozedown Emanuelle