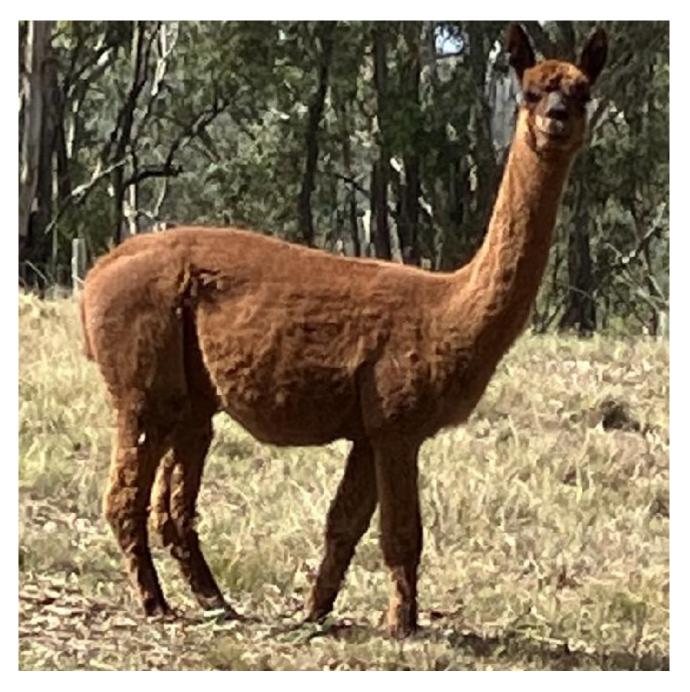

## Number of Crias bred from female: 8

Sire of Cria at Foot: Futura Momentum (Light Fawn) Cria at Foot: Medium Brown Female cria Date of Birth of Cria at Foot: 26th March 2024 Current Age of Cria at Foot: 52 Weeks and 6 Days

Prim and cria day 0 ( you can name )