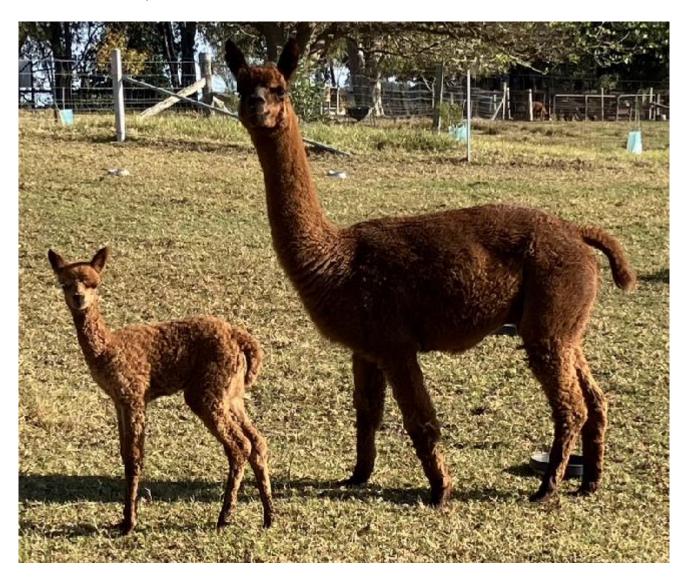

## **Description:**

Robust female that has reliably produced well grown cria with character filled fleece. Now for sale with female cria at foot with very similar colouring to mum. Priced mainly on that value of the cria although mum will likely be good for a few more pregnancies. Can be purchased with a discounted remating to a different sire.

## Number of Crias bred from female: 8

Sire of Cria at Foot: Futura Momentum (Light Fawn) Cria at Foot: Medium Brown Female cria Date of Birth of Cria at Foot: 26th March 2024 Current Age of Cria at Foot: 52 Weeks and 6 Days