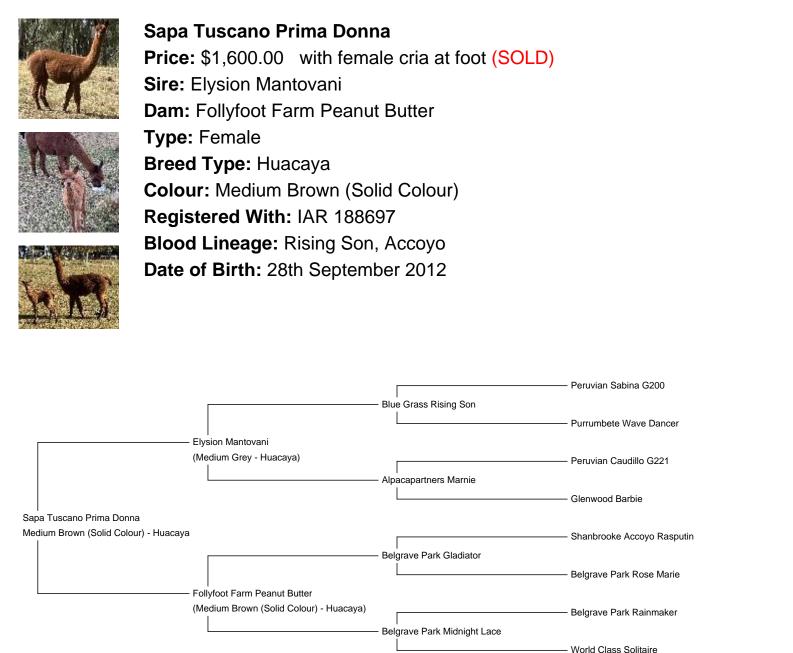

## **Description:**

Robust female that has reliably produced well grown cria with character filled fleece. Now for sale with female cria at foot with very similar colouring to mum. Priced mainly on that value of the cria although mum will likely be good for a few more pregnancies. Can be purchased with a discounted remating to a different sire.