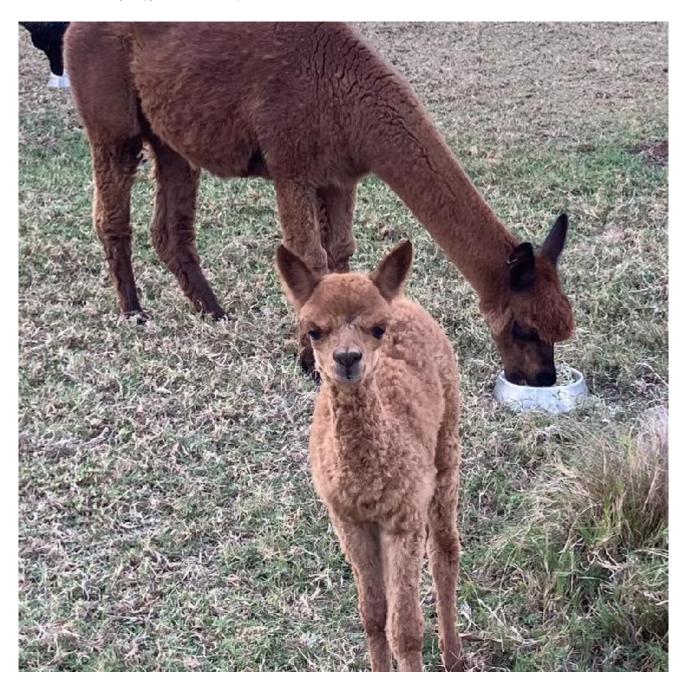

## **Description:**

Robust female that has reliably produced well grown cria with character filled fleece. Now for sale with female cria at foot with very similar colouring to mum. Priced mainly on that value of the cria although mum will likely be good for a few more pregnancies. Can be purchased with a discounted remating to a different sire.

## Number of Crias bred from female: 8

Sire of Cria at Foot: Futura Momentum (Light Fawn) Cria at Foot: Medium Brown Female cria Date of Birth of Cria at Foot: 26th March 2024 Current Age of Cria at Foot: 52 Weeks and 6 Days