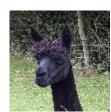

**Price:** £1,450.00

Sire: Yew Tree Bruno

Dam: Myton Carla

Type: Female

Breed Type: Huacaya

Colour: Black (Solid Colour)

Registered With: British Alpaca Society

Yew Tree Georgie (NO VAT) (NEW!)

Date of Birth: 27th July 2016





Fleece: (7th)

29.20μ SD 6.70μ CV 23.10% % Over 30 Microns(μ) 69.50% SF 28.90μ Staple Length 95 mm

Fibre Testing Authority: Australian Alpaca Fibre Testing

## **Description:**

Georgie is a solid black female with excellent conformation. She is headcollar trained.

She is still a maiden has been mated several times without success which is reflected in the price. As we have only mated her 3 seasons with no further treatment we feel there is a possibility of pregnancy in the future. She has solid mid brown and solid black parentage so the possibility of either bay black or dark brown progeny is high.

There is no vat on the quoted price.

## **Prizes Won:**

Not shown

Number of Crias bred from female: 0

## Georgie side 1



Georgie side 2



Georgie - head