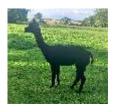

**Price:** £1,450.00

Sire: Yew Tree Bruno

Dam: Myton Carla

Type: Female

Breed Type: Huacaya

Colour: Black (Solid Colour)

Registered With: British Alpaca Society

Yew Tree Georgie (NO VAT) (NEW!)

## **Description:**

Georgie is a solid black female with excellent conformation. She is headcollar trained.

She is still a maiden has been mated several times without success which is reflected in the price. As we have only mated her 3 seasons with no further treatment we feel there is a possibility of pregnancy in the future. She has solid mid brown and solid black parentage so the possibility of either bay black or dark brown progeny is high.

## Georgie side 1

Georgie side 2

Georgie - head