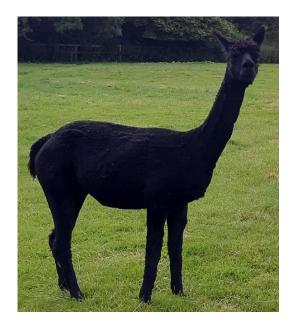

## **Description:**

Georgie is a solid black female with excellent conformation. She is headcollar trained.

She is still a maiden has been mated several times without success which is reflected in the price. As we have only mated her 3 seasons with no further treatment we feel there is a possibility of pregnancy in the future. She has solid mid brown and solid black parentage so the possibility of either bay black or dark brown progeny is high.

## Georgie side 1

Georgie side 2

Georgie - head