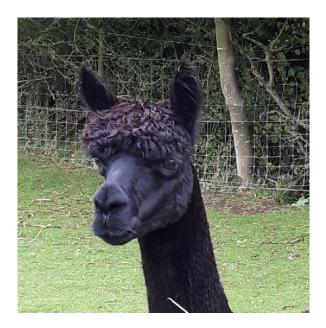

f Birth: 27th July 2016





Fleece: (7th)

29.20μ SD 6.70μ CV 23.10% % Over 30 Microns(μ) 69.50% SF 28.90μ Staple Length 95 mm

Fibre Testing Authority: Australian Alpaca Fibre Testing

## **Description:**

Georgie is a solid black female with excellent conformation. She is headcollar trained.

She is still a maiden has been mated several times without success which is reflected in the price. As we have only mated her 3 seasons with no further treatment we feel there is a possibility of pregnancy in the future. She has solid mid brown and solid black parentage so the possibility of either bay black or dark brown progeny is high.

There is no vat on the quoted price.

## **Prizes Won:**

Not shown

Number of Crias bred from female: 0

## Georgie side 1



Georgie side 2



Georgie - head