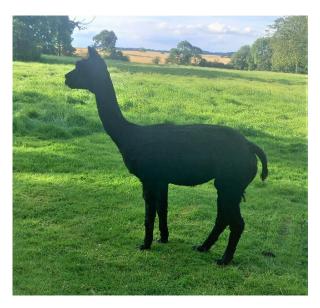

**Price:** £1,450.00

Sire: Yew Tree Bruno

Dam: Myton Carla

Type: Female

Breed Type: Huacaya

Colour: Black (Solid Colour)

Registered With: British Alpaca Society

Yew Tree Georgie (NO VAT) (NEW!)

## **Description:**

Georgie is a solid black female with excellent conformation. She is headcollar trained.

She is still a maiden has been mated several times without success which is reflected in the price. As we have only mated her 3 seasons with no further treatment we feel there is a possibility of pregnancy in the future. She has solid mid brown and solid black parentage so the possibility of either bay black or dark brown progeny is high.

## Georgie side 1

Georgie side 2

Georgie - head