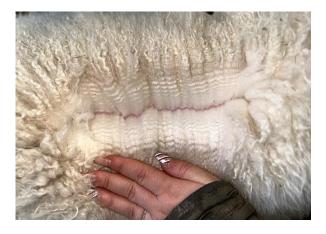

## **Description:**

Hermione is a beautiful white female. Her fleece is very dense, superfine and uniform with the most beautiful super soft buttery handle. She comes from one of our best producing dams and has the potential to breed some top quality offspring in years to come!