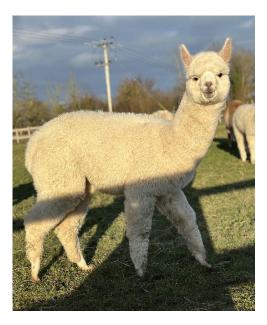

## **Description:**

Hermione is a beautiful white female. Her fleece is very dense, superfine and uniform with the most beautiful super soft buttery handle. She comes from one of our best producing dams and has the potential to breed some top quality offspring in years to come!

## Lane House Hermione

Lane House Hermione

Lane House Hermione fleece