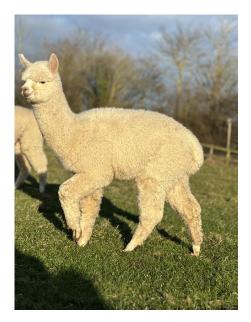

## **Lane House Hermione**

Price: £1,500.00 (excl VAT) (SOLD)

**Sire:** Classical MileEnd Finlo **Dam:** Lane House Bedazzle

Type: Female

Breed Type: Huacaya

Colour: White (Solid Colour)

Registered With: BAS

## **Description:**

Hermione is a beautiful white female. Her fleece is very dense, superfine and uniform with the most beautiful super soft buttery handle. She comes from one of our best producing dams and has the potential to breed some top quality offspring in years to come!