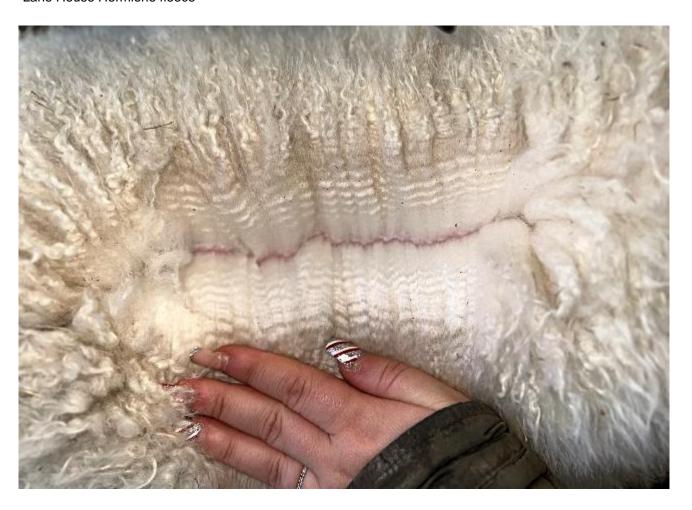

#### **Description:**

Hermione is a beautiful white female. Her fleece is very dense, superfine and uniform with the most beautiful super soft buttery handle. She comes from one of our best producing dams and has the potential to breed some top quality offspring in years to come!

#### Lane House Hermione fleece