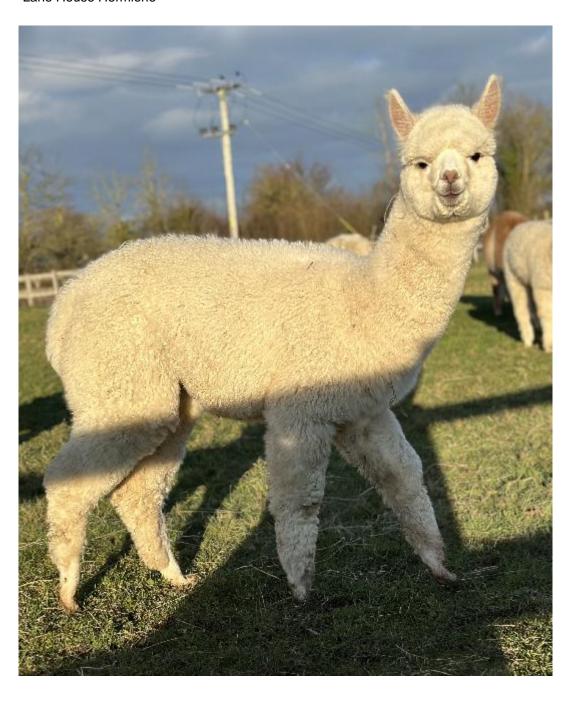

### **Lane House Hermione**

Price: £1,500.00 (excl VAT) (SOLD)

**Sire:** Classical MileEnd Finlo **Dam:** Lane House Bedazzle

Type: Female

Breed Type: Huacaya

Colour: White (Solid Colour)

Registered With: BAS

#### **Description:**

Hermione is a beautiful white female. Her fleece is very dense, superfine and uniform with the most beautiful super soft buttery handle. She comes from one of our best producing dams and has the potential to breed some top quality offspring in years to come!