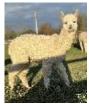

### **Lane House Hermione**

Price: £1,500.00 (excl VAT) (SOLD)

**Sire:** Classical MileEnd Finlo **Dam:** Lane House Bedazzle

Type: Female

Breed Type: Huacaya

Colour: White (Solid Colour)

Registered With: BAS

#### **Description:**

Hermione is a beautiful white female. Her fleece is very dense, superfine and uniform with the most beautiful super soft buttery handle. She comes from one of our best producing dams and has the potential to breed some top quality offspring in years to come!