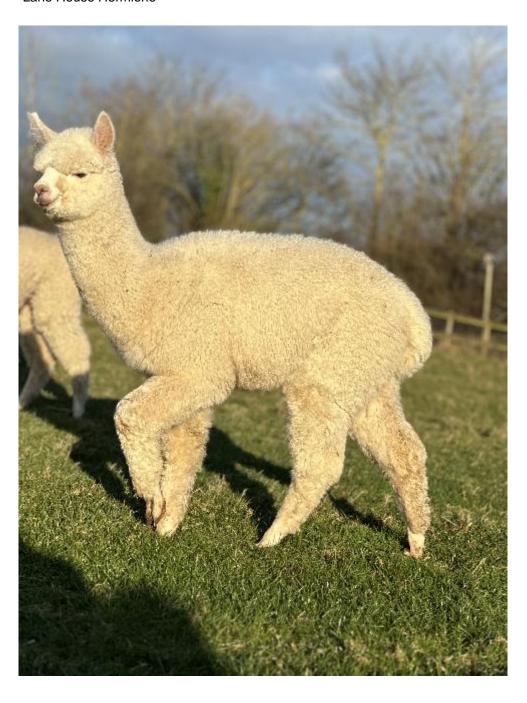

### **Lane House Hermione**

Price: £1,500.00 (excl VAT) (SOLD)

**Sire:** Classical MileEnd Finlo **Dam:** Lane House Bedazzle

Type: Female

Breed Type: Huacaya

Colour: White (Solid Colour)

Registered With: BAS

#### **Description:**

Hermione is a beautiful white female. Her fleece is very dense, superfine and uniform with the most beautiful super soft buttery handle. She comes from one of our best producing dams and has the potential to breed some top quality offspring in years to come!