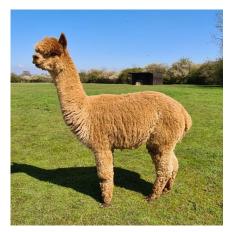

Churchfield Matrix Price: N/A Sire: Houghton Day Breaker (NO VAT) Dam: Burtonconstable Crystal Gazer Type: Stud Male Breed Type: Huacaya Colour: Medium Fawn Registered With: Registration Number: UKBAS36715 Ear Tag: CFDBASUK045 Microchip: 95600005768688 Blood Lineage: Australian Bloodlines Date of Birth: 29th July 2018

## **Description:**

We're proud to introduce Churchfield Matrix, our five-year-old stud male known for his exceptional conformation. Matrix boasts a robust build complemented by an attractive and well-proportioned head. His fleece stands out for its numerous positive qualities, extending evenly from skin to tip. Remarkably uniform in micron, Matrix's fleece displays an impressive density, maintaining a consistent color throughout without any darker fibers. Notably, his fleece retains its brightness and looks well-nourished, an impressive feat for his age.

Matrix has had a distinguished career in the show ring, testament to his outstanding qualities.

He comes from an impressive lineage, with his dam being Burton Constable Crystal Gazer, one of our premier females, and his sire the esteemed double supreme champion Huacaya Houghton Daybreaker.