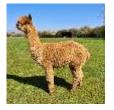

Churchfield Matrix Price: N/A Sire: Houghton Day Breaker (NO VAT) Dam: Burtonconstable Crystal Gazer Type: Stud Male Breed Type: Huacaya Colour: Medium Fawn Registered With: Registration Number: UKBAS36715 Ear Tag: CFDBASUK045 Microchip: 95600005768688 Blood Lineage: Australian Bloodlines Date of Birth: 29th July 2018

## **Description:**

We're proud to introduce Churchfield Matrix, our five-year-old stud male known for his exceptional conformation. Matrix boasts a robust build complemented by an attractive and well-proportioned head. His fleece stands out for its numerous positive qualities, extending evenly from skin to tip. Remarkably uniform in micron, Matrix's fleece displays an impressive density, maintaining a consistent color throughout without any darker fibers. Notably, his fleece retains its brightness and looks well-nourished, an impressive feat for his age.

Matrix has had a distinguished career in the show ring, testament to his outstanding qualities.

He comes from an impressive lineage, with his dam being Burton Constable Crystal Gazer, one of our premier females, and his sire the esteemed double supreme champion Huacaya Houghton Daybreaker.