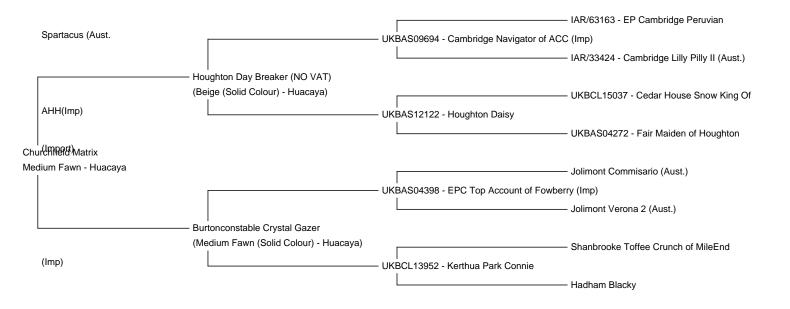

Matrix has had a distinguished career in the show ring, testament to his outstanding qualities.

He comes from an impressive lineage, with his dam being Burton Constable Crystal Gazer, one of our premier females, and his sire the esteemed double supreme champion Huacaya Houghton Daybreaker.