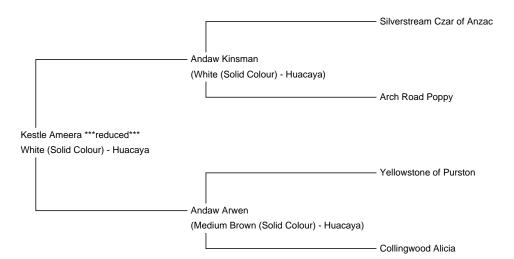

Kestle Ameera \*\*\*reduced\*\*\*

Sire: Andaw Kinsman

Dam: Andaw Arwen

Type: Female

Breed Type: Huacaya

Colour: White (Solid Colour)

Registered With: BAS

Date of Birth: 27th June 2016