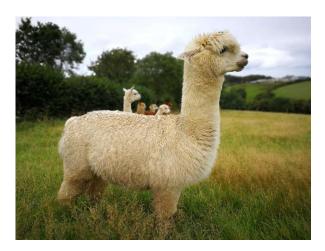

Kestle Ameera \*\*\*reduced\*\*\*

Sire: Andaw Kinsman

Dam: Andaw Arwen

Type: Female

Breed Type: Huacaya

Colour: White (Solid Colour)

Registered With: BAS

Date of Birth: 27th June 2016

## **Description:**

Ameera is a beautiful white female, very reliable dam and good fleece producer. She conceives with ease, and has replicated very good quality progeny, passing on a very soft handle and delightful-looking phenotype.

## Ameera

Ameera

Ameera with 2024 cria