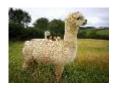

Kestle Ameera \*\*\*reduced\*\*\*

Sire: Andaw Kinsman

Dam: Andaw Arwen

Type: Female

Breed Type: Huacaya

Colour: White (Solid Colour)

Registered With: BAS

Date of Birth: 27th June 2016

## **Description:**

Ameera is a beautiful white female, very reliable dam and good fleece producer. She conceives with ease, and has replicated very good quality progeny, passing on a very soft handle and delightful-looking phenotype.

## Ameera

Ameera

Ameera with 2024 cria