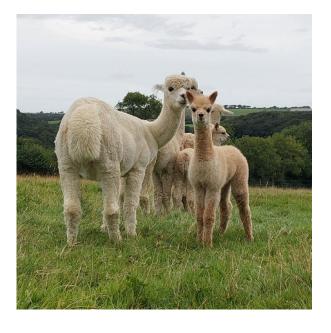

e producer. She conceives with ease, and has replicated very good quality progeny, passing on a very soft handle and delightful-looking phenotype.

Ameera has been a key piece of our breeding program, she has widely contributed to our breeding and is ready to move on.

This is an exceptional opportunity to acquire a very healthy, reliable.

Ameera was mated to CME Dion, and produced a fawn female cria in 2024. Dion is probably one of the best studs I have come across, possessing an outstanding fleece that captivates the eye, impecable conformation and gene load.

Ameera has not been mated for 2025, so she's sold as an open female.

## **Prizes Won:**

Second at the Cornish Fleece Show 2021 at the age of 4.

Number of Crias bred from female: 5

## Ameera



Ameera



Ameera with 2024 cria