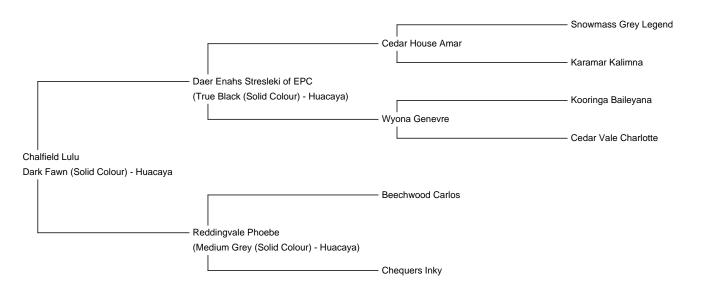

Chalfield Lulu

**Price:** £3,500.00 (excl VAT) with female cria at foot (SOLD)

Sire: Daer Enahs Stresleki of EPC

Dam: Reddingvale Phoebe

**Type:** Pregnant Female (Pregnant)

Breed Type: Huacaya

**Colour:** Dark Fawn (Solid Colour)

Sire: Daer Enahs Stresleki of EPC (True Black)

Dam: Reddingvale Phoebe (Mid Grey)

DOB: 18/08/2012

Fleece stats:

7th fleece - Micron 22.3 SD 4.6 CV 20.4 CF 93.9

This is an amazing 3 in 1 package!

Please message for more details. 😊