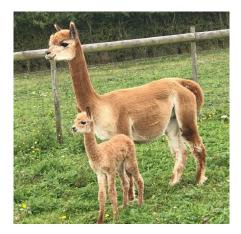

Cria at Foot: Stunning light fawn female Cria at foot, Leopard Appaloosa genetics and excellent show

potential.

Date of Birth of Cria at Foot: 13th September 2023

Current Age of Cria at Foot: 71 Weeks

Chalfield Lulu with 2020 daughter