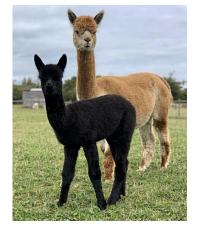

has been mated to our impressive black herdsire - Lane House Stormzy for 2024 🌟

Sire: Daer Enahs Stresleki of EPC (True Black)

Dam: Reddingvale Phoebe (Mid Grey)

DOB: 18/08/2012

Fleece stats:

7th fleece - Micron 22.3 SD 4.6 CV 20.4 CF 93.9

This is an amazing 3 in 1 package!

Please message for more details. 😊



Name of covering male: Lane House Stormzy (Black)

Last Mating Date: 25th September 2023

Estimated Date Cria Due (Pregnant Female): 25th August 2024

Number of Crias bred from female: 7

Sire of Cria at Foot: Summerhaze Appaloosa Regatta

Cria at Foot: Stunning light fawn female Cria at foot, Leopard Appaloosa genetics and excellent show

potential.

Date of Birth of Cria at Foot: 13th September 2023

Current Age of Cria at Foot: 71 Weeks

Chalfield Lulu with 2020 daughter



Chalfield Lulu with 2017 daughter



## Lane House Dakota - Female Cria at foot