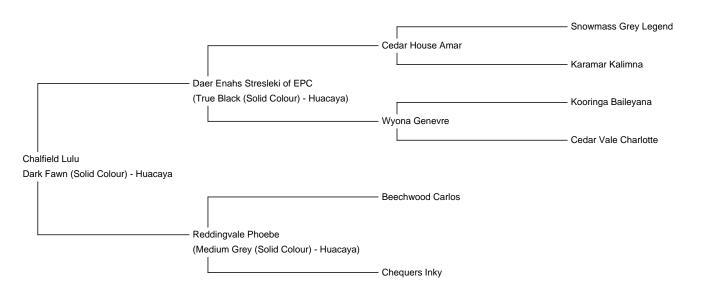

Chalfield Lulu

**Price:** £3,500.00 (excl VAT) with female cria at foot (SOLD)

Sire: Daer Enahs Stresleki of EPC

Dam: Reddingvale Phoebe

**Type:** Pregnant Female (Pregnant)

**Breed Type:** Huacaya

**Colour:** Dark Fawn (Solid Colour)

Sire: Daer Enahs Stresleki of EPC (True Black)

Dam: Reddingvale Phoebe (Mid Grey)

DOB: 18/08/2012

Fleece stats:

7th fleece - Micron 22.3 SD 4.6 CV 20.4 CF 93.9

This is an amazing 3 in 1 package!

Please message for more details. 😊