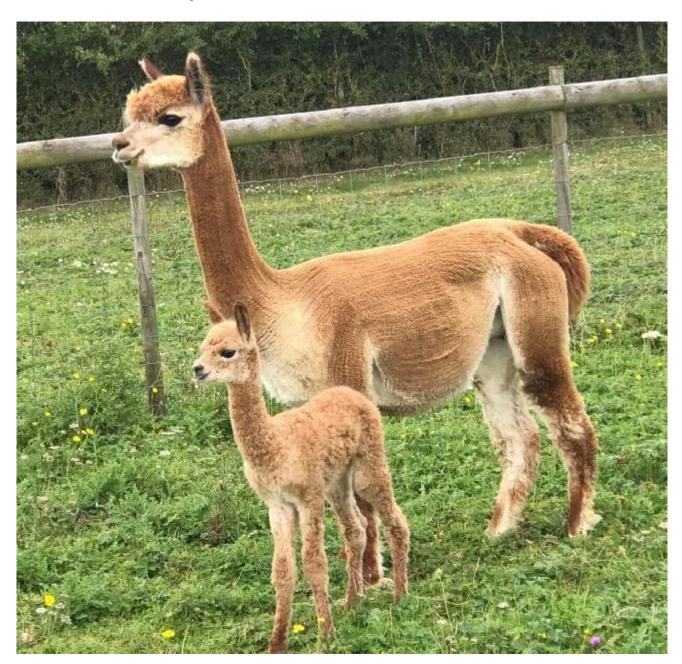

een mated to our impressive black herdsire - Lane House Stormzy for 2024 🌟

Sire: Daer Enahs Stresleki of EPC (True Black)

Dam: Reddingvale Phoebe (Mid Grey)

DOB: 18/08/2012

Fleece stats:

7th fleece - Micron 22.3 SD 4.6 CV 20.4 CF 93.9

This is an amazing 3 in 1 package!

Please message for more details. 😊



Name of covering male: Lane House Stormzy (Black)

Last Mating Date: 25th September 2023

Estimated Date Cria Due (Pregnant Female): 25th August 2024

Number of Crias bred from female: 7

Sire of Cria at Foot: Summerhaze Appaloosa Regatta

Cria at Foot: Stunning light fawn female Cria at foot, Leopard Appaloosa genetics and excellent show

potential.

Date of Birth of Cria at Foot: 13th September 2023

Current Age of Cria at Foot: 71 Weeks

## Chalfield Lulu with 2020 daughter