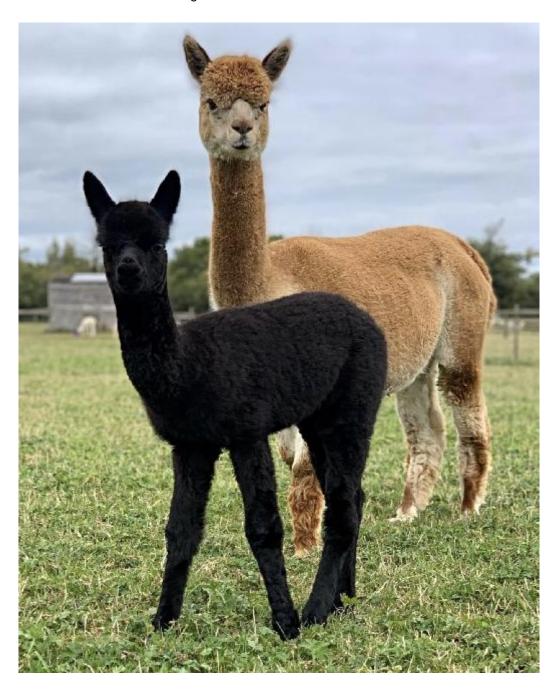

Lulu is a fantastic, reliable and consistent breeding female, she has produced mostly female offspring in Silver Grey,

True Black & Fawn. We have 2 beautiful daughters which we are retaining in our breeding program. She has a stunning light fawn female Cria at foot sired by our Leopard Appaloosa Male - A great opportunity to breed some spotties!

Cria at Foot: Stunning light fawn female Cria at foot, Leopard Appaloosa genetics and excellent show

potential.

Date of Birth of Cria at Foot: 13th September 2023

Current Age of Cria at Foot: 71 Weeks