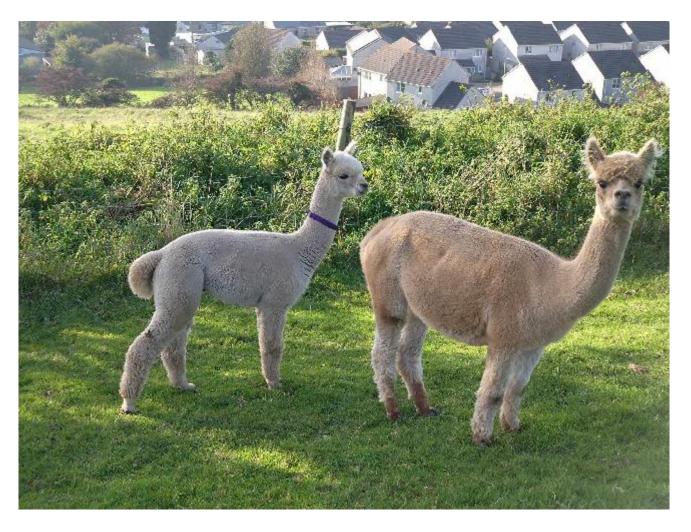

## **Description:**

Eloise is a lovely pregnant fawn female with her may born male cria at foot.

Dense fleece with very good coverage and good conformation.

Has bred very well for us but we now have her daughters coming into the herd and our herd size needs to be reduced. She will come up and eat from the trough and generally get in the way at feeding time.

Sire of Cria at Foot: Sapphire Bernie (White) Cria at Foot: Lovely light fawn boy Date of Birth of Cria at Foot: 16th May 2023 Current Age of Cria at Foot: 79 Weeks and 2 Days

Alpaca Photo 1