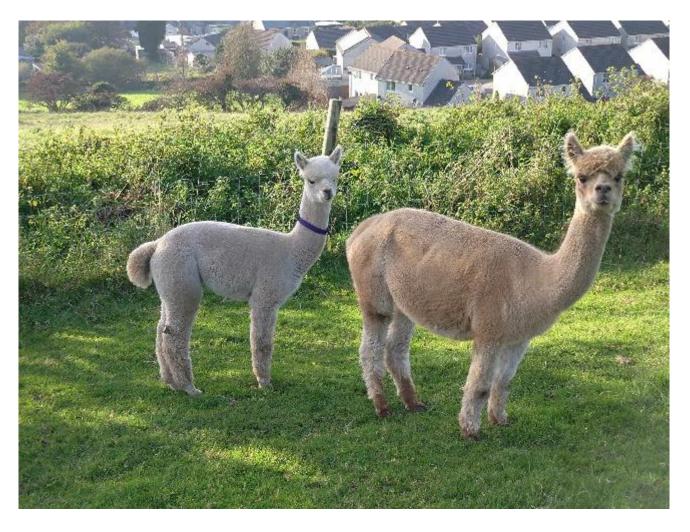

## **Description:**

Eloise is a lovely pregnant fawn female with her may born male cria at foot.

Dense fleece with very good coverage and good conformation.

Has bred very well for us but we now have her daughters coming into the herd and our herd size needs to be reduced. She will come up and eat from the trough and generally get in the way at feeding time.

Sire of Cria at Foot: Sapphire Bernie (White) Cria at Foot: Lovely light fawn boy Date of Birth of Cria at Foot: 16th May 2023 Current Age of Cria at Foot: 79 Weeks and 2 Days

Alpaca Photo 1