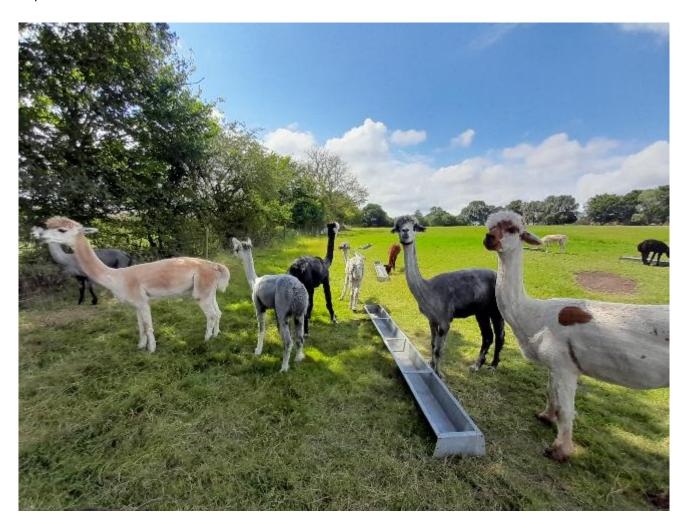

s available for 3 or more alpacas purchased.

See our website www.winwickbarnalpacas.co.uk and our Facebook page https://www.facebook.com/winwickbarnalpacas

All females up to date with husbandry. Vaccinated and ready to go to new homes.

Near Huntingdon, Cambs

Cambridgeshire is in a Low Risk Area (LRA) and has a low incidence of bovine TB and no recognised significant reservoir of the disease in wildlife.

We take biosecurity very seriously with double perimeter fencing. We haven't shown our alpacas since 2017. We have previously done voluntary TB testing and tested all clear. We are in 4 year testing area.

Also for sale two stunning proven stud males one Grey - Houghton Gypsy King and one Appaloosa Stud - Winwick Appaloosa Crusader. Please get in touch for details.

## Alpaca Photo 1





## Alpaca Photo 3