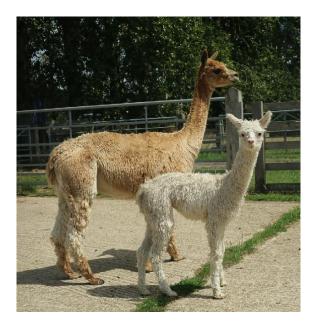

Suri A075 Bozedown Mina

**Price:** £2,750.00 (excl VAT) **Sire:** 1895 Bozedown Ransom

Dam: 2973 Bozedown Pashmina

**Type:** Pregnant Female (Pregnant)

**Breed Type:** Suri

Colour: Dark Fawn (Solid Colour)
Registered With: UKBAS32417
Blood Lineage: Pure Peruvian

## **Description:**

Mina is carrying good fleece coverage on a lovely solid frame. Her fleece is consistent throughout her blanket and into her bib and up into her neck, with very good length, lustre and density.