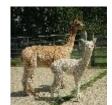

Suri A075 Bozedown Mina

**Price:** £2,750.00 (excl VAT) **Sire:** 1895 Bozedown Ransom

Dam: 2973 Bozedown Pashmina

**Type:** Pregnant Female (Pregnant)

**Breed Type:** Suri

Colour: Dark Fawn (Solid Colour)
Registered With: UKBAS32417
Blood Lineage: Pure Peruvian

## **Description:**

Mina is carrying good fleece coverage on a lovely solid frame. Her fleece is consistent throughout her blanket and into her bib and up into her neck, with very good length, lustre and density.