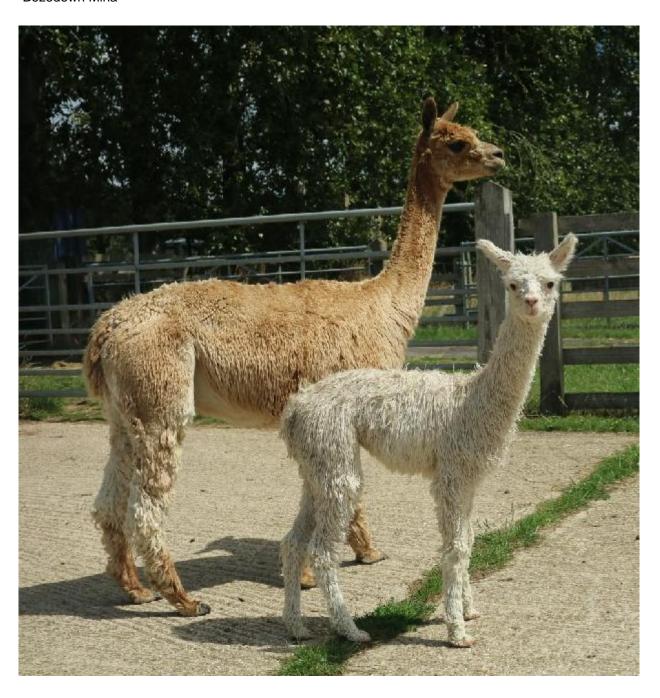

## **Description:**

Mina is carrying good fleece coverage on a lovely solid frame. Her fleece is consistent throughout her blanket and into her bib and up into her neck, with very good length, lustre and density.