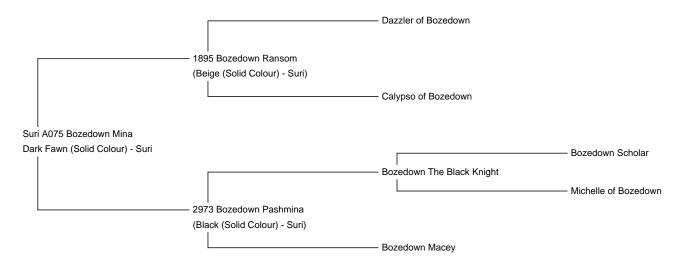

Suri A075 Bozedown Mina

**Price:** £2,750.00 (excl VAT) **Sire:** 1895 Bozedown Ransom

Dam: 2973 Bozedown Pashmina

**Type:** Pregnant Female (Pregnant)

**Breed Type:** Suri

Colour: Dark Fawn (Solid Colour)
Registered With: UKBAS32417
Blood Lineage: Pure Peruvian