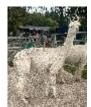

Suri A320 Bozedown Spotlight

Sire: Bozedown Singapore

Dam: Bozedown Downtown

**Price:** £5,000.00 (excl VAT)

**Type:** Pregnant Female (Pregnant)

Breed Type: Suri

Colour: Beige (Solid Colour)

Registered With: UKBAS42866

**Blood Lineage:** Pure Peruvian

Date of Birth: 6th May 2019

Diameter (Micron) of first fleece sample: 19.10µ

Fleece: (4th)

21.70μ SD 4.70μ CV 23.90% % Over 30 Microns(μ) 5.30% Yield 3.40 Kg/Year

(taken on 4th May 2023 at 4 Years of age)

## **Description:**

Spotlight has good fleece density along with very good length and lustrous fleece, layering well. Spotlight has good conformation and is a reliable breeding female, just like her dam. Spotlight produced a stunning white female cria in 2024, however, since she has colour in her pedigree we have decided to mate her to Bozedown Don't Stop Me Now for 2024. Don't Stop Me Now is a black suri male who colour tested as EEaa and so I am expecting a lovely coloured cria next year!