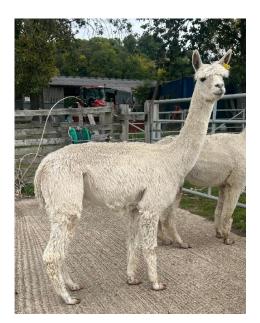

Suri A320 Bozedown Spotlight

Sire: Bozedown Singapore

Dam: Bozedown Downtown

**Price:** £5,000.00 (excl VAT)

**Type:** Pregnant Female (Pregnant)

Breed Type: Suri

Colour: Beige (Solid Colour)

Registered With: UKBAS42866

## **Description:**

Spotlight has good fleece density along with very good length and lustrous fleece, layering well. Spotlight has good conformation and is a reliable breeding female, just like her dam. Spotlight produced a stunning white female cria in 2024, however, since she has colour in her pedigree we have decided to mate her to Bozedown Don't Stop Me Now for 2024. Don't Stop Me Now is a black suri male who colour tested as EEaa and so I am expecting a lovely coloured cria next year!