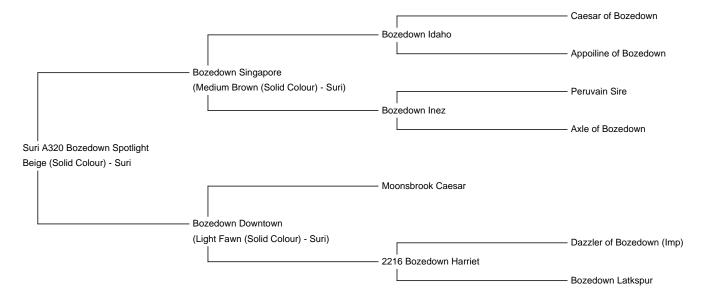

Suri A320 Bozedown Spotlight

Sire: Bozedown Singapore

Dam: Bozedown Downtown

**Price:** £5,000.00 (excl VAT)

**Type:** Pregnant Female (Pregnant)

Breed Type: Suri

Colour: Beige (Solid Colour)

Registered With: UKBAS42866