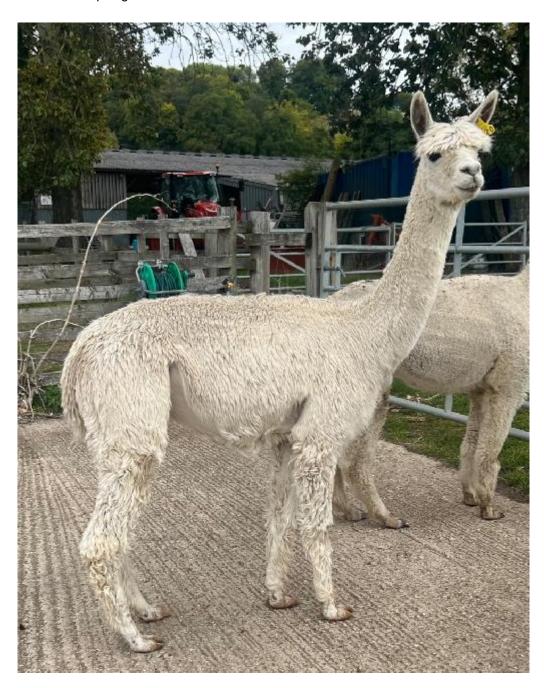

## **Description:**

Spotlight has good fleece density along with very good length and lustrous fleece, layering well. Spotlight has good conformation and is a reliable breeding female, just like her dam. Spotlight produced a stunning white female cria in 2024, however, since she has colour in her pedigree we have decided to mate her to Bozedown Don't Stop Me Now for 2024. Don't Stop Me Now is a black suri male who colour tested as EEaa and so I am expecting a lovely coloured cria next year!

## Bozedown Spotlight