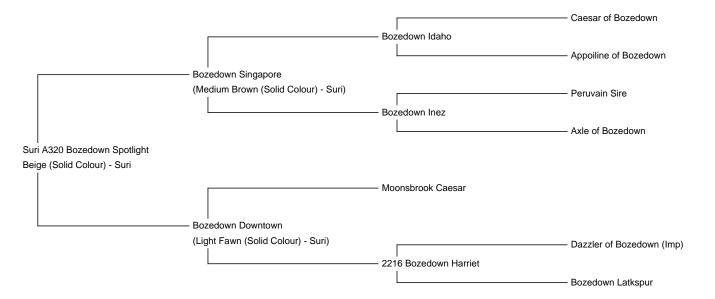

Suri A320 Bozedown Spotlight

**Sire:** Bozedown Singapore **Dam:** Bozedown Downtown

**Price:** €5,000.00 (excl VAT)

**Type:** Pregnant Female (Pregnant)

Breed Type: Suri

Colour: Beige (Solid Colour)

Registered With: UKBAS42866

**Blood Lineage:** Pure Peruvian

Date of Birth: 6th May 2019

Diameter (Micron) of first fleece sample: 19.10µ

Fleece: (4th)

21.70μ SD 4.70μ CV 23.90% % Over 30 Microns(μ) 5.30% Yield 3.40 Kg/Year

(taken on 4th May 2023 at 4 Years of age)