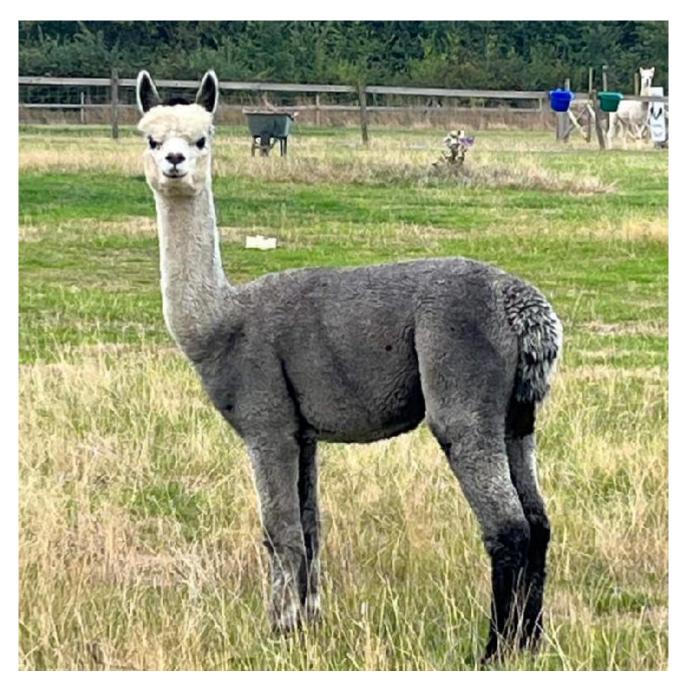

## **Description:**

Here at Freelands Farm we are excited to be able to offer you an exceptional opportunity to own this exquisite mid grey tuxedo female Freelands Luna.

She has spectacular conformation and has a beautiful stunning pose which is almost regal and very serene.

Her incredible markings make her perfect in every way, her fleece score is as exciting as it gets!

Let?s investigate her pedigree her Sire is Chinchero Maverick Mid Silver Grey UKBAS36388 last son of the great Inca grey Flyte UKBAS18331.