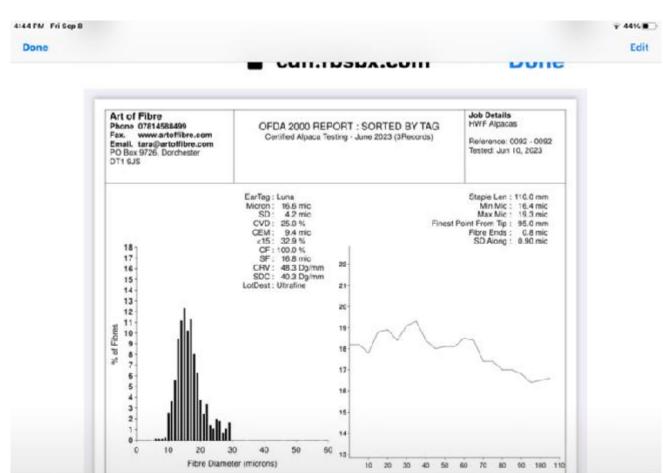

s Farm we are excited to be able to offer you an exceptional opportunity to own this exquisite mid grey tuxedo female Freelands Luna.

She has spectacular conformation and has a beautiful stunning pose which is almost regal and very serene.

Her incredible markings make her perfect in every way, her fleece score is as exciting as it gets!

Let?s investigate her pedigree her Sire is Chinchero Maverick Mid Silver Grey UKBAS36388 last son of the great Inca grey Flyte UKBAS18331.

This is a rare opportunity for you to own an alpaca at this incredible level, whether you are an enthusiast or a serious breeder, she will definitely enhance your herds genetic diversity.

I urge you to come and meet her and the Sire and Dam at our beautiful costal rural location you will not be disappointed.









More