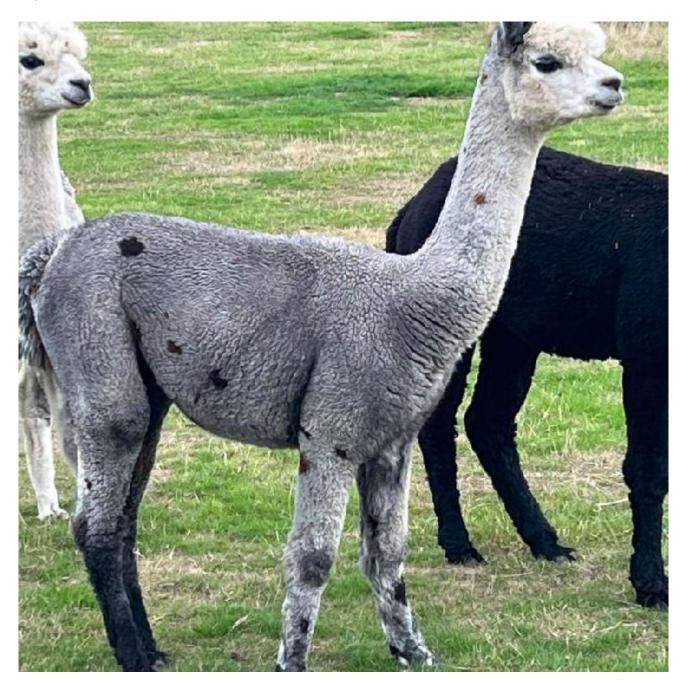

## **Description:**

Here at Freelands Farm we are excited to be able to offer you an exceptional opportunity to own this exquisite mid grey tuxedo female Freelands Luna.

She has spectacular conformation and has a beautiful stunning pose which is almost regal and very serene.

Her incredible markings make her perfect in every way, her fleece score is as exciting as it gets!

Let?s investigate her pedigree her Sire is Chinchero Maverick Mid Silver Grey UKBAS36388 last son of the great Inca grey Flyte UKBAS18331.