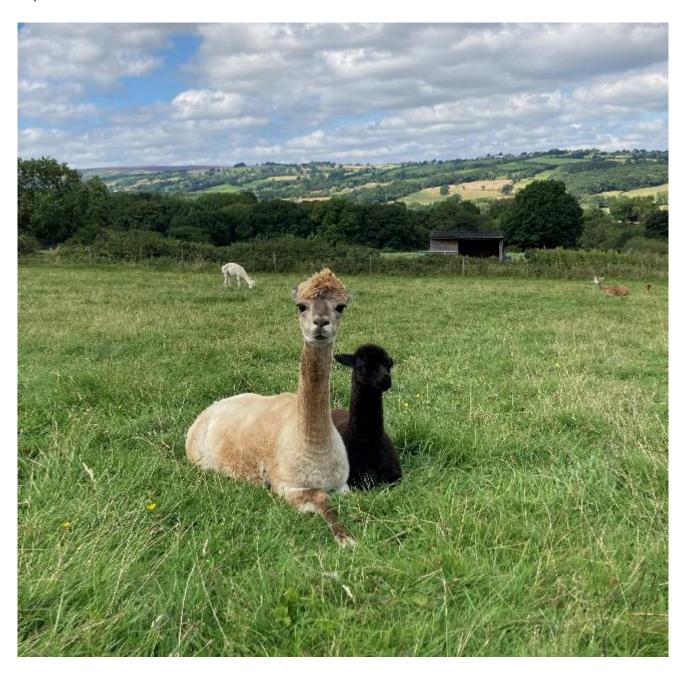

**Spinney Farm Florance** 

Price: £1,500.00 with male cria at foot

Sire: Church Farmhouse Freddie

Dam: Akerman Xandra

Type: Female

**Breed Type:** Huacaya **Colour:** Medium Fawn

Registered With: UKBAS34088

## **Description:**

Female alpaca for sale with cria at foot (male).

Florence is a well mannered, quiet female with good breeding potential. She has a good coverage of fleece, and has passes on her gentle nature to offspring.

She is fully up to date with health checks and vaccinations. She can easily be handled by one person.

Number of Crias bred from female: 2

Sire of Cria at Foot: Inca Michael Angelo (Bay Black)

Cria at Foot: Bay black male cria