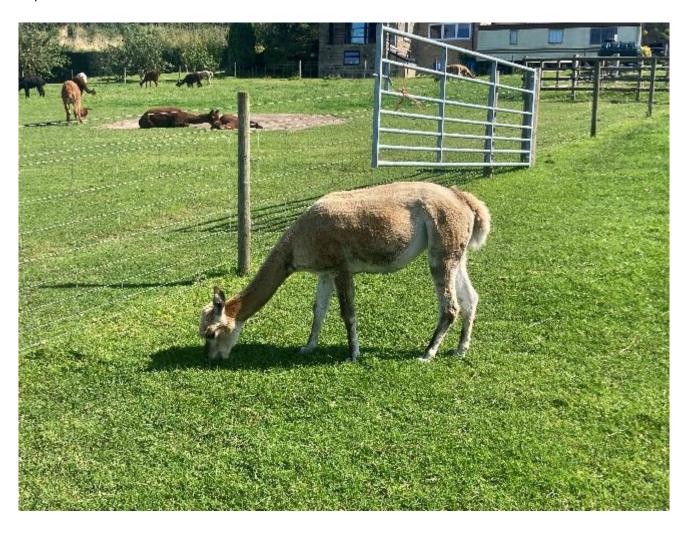

**Spinney Farm Florance** 

Price: £1,500.00 with male cria at foot

Sire: Church Farmhouse Freddie

Dam: Akerman Xandra

Type: Female

**Breed Type:** Huacaya **Colour:** Medium Fawn

Registered With: UKBAS34088

## **Description:**

Female alpaca for sale with cria at foot (male).

Florence is a well mannered, quiet female with good breeding potential. She has a good coverage of fleece, and has passes on her gentle nature to offspring.

She is fully up to date with health checks and vaccinations. She can easily be handled by one person.

Number of Crias bred from female: 2

Sire of Cria at Foot: Inca Michael Angelo (Bay Black)

Cria at Foot: Bay black male cria