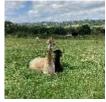

**Spinney Farm Florance** 

Price: £1,500.00 with male cria at foot

Sire: Church Farmhouse Freddie

Dam: Akerman Xandra

Type: Female

**Breed Type:** Huacaya **Colour:** Medium Fawn

Registered With: UKBAS34088

## **Description:**

Female alpaca for sale with cria at foot (male).

Florence is a well mannered, quiet female with good breeding potential. She has a good coverage of fleece, and has passes on her gentle nature to offspring.

She is fully up to date with health checks and vaccinations. She can easily be handled by one person.

Number of Crias bred from female: 2

Sire of Cria at Foot: Inca Michael Angelo (Bay Black)

Cria at Foot: Bay black male cria