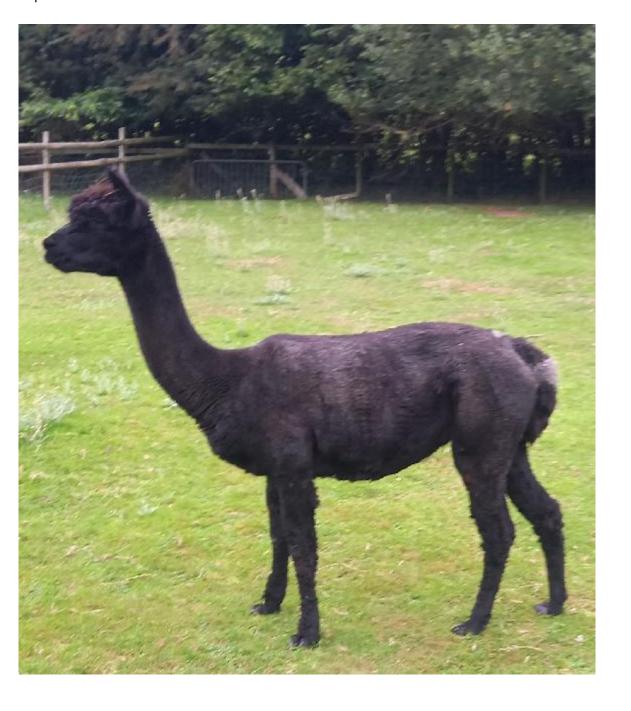

**Pipley Court Persia** 

**Price:** £400.00

**Sire:** Not Specified **Dam:** Not Specified

Type: Female

Breed Type: Huacaya

Colour: Black

Date of Birth: 12th August 2012

## **Description:**

Persia is an experience mum with black and grey marking, she has produced browns and rose grey. Good temperament reluctant sale.

## Alpaca Photo 2

| Information                                                                                                                          | Pedigree                                                                                                                          | Offsprice                                                                     | Show results                                                                   | Aprilmano              |
|--------------------------------------------------------------------------------------------------------------------------------------|-----------------------------------------------------------------------------------------------------------------------------------|-------------------------------------------------------------------------------|--------------------------------------------------------------------------------|------------------------|
|                                                                                                                                      |                                                                                                                                   | Canchones Gravity (Aust.) IAR(42908                                           | Pitchingga Ridge Maverick (Aust.) IAR 17698 Selie Black<br>(History))          |                        |
|                                                                                                                                      | Canchones Witness of Inca (Imp)<br>UKBAS06859 (INCBASUK64)<br>Solid Black (Huacava)                                               | Soud black (Huncrys)                                                          | Barmarve Park Josephine (Aust.) IAF(25433 Solid Black<br>(Hulkaya)             |                        |
| Iora Camberley UKBAS 10752 (INCHASUK1 86) Solid Black (Muscaya)  Pipiley Court India UKBAS 10175 (PCFBASUK244) Solid Black (Muscaya) | Inca Ambertey UKSASOAT BA JINCBA SUKS3] Solid Black (Huscaya)  Erays Lennie UKBWCB ASRICODS (SWCBASUKCOODS) Solid Black (Huscaya) | Pachamama Athena (Aust.) IAR/30628<br>Dark Brown (Fluetaya)                   | Parmabrae Zeus (Aust.) (AR/1,2780 Solid Black (Hustana)                        |                        |
|                                                                                                                                      |                                                                                                                                   |                                                                               | Pechamama Tinina (Aust.) IAR/30626 Solid Black (Huster)                        |                        |
|                                                                                                                                      |                                                                                                                                   | Cadar House Amor (Aust.) (AR)67379<br>Solid Block (Huncayo)                   | ILR Snawmass Grey Legend (USA) (Aust.) (AR 58351 Res<br>Grey (Huataya)         |                        |
|                                                                                                                                      |                                                                                                                                   |                                                                               | Karamar Kalimna (Aust.) IAR/16161 Rose Gory (Huscaya)                          |                        |
|                                                                                                                                      |                                                                                                                                   | recording on some duried and a consequence                                    | Canchones Verago (Aust.) IAR-42903 Solid Black (Australia                      |                        |
|                                                                                                                                      |                                                                                                                                   |                                                                               | Millduck Bella (Aust.) IAR/35574                                               | Solid Black (Historya) |
|                                                                                                                                      |                                                                                                                                   | Breys Balthezar UKJPASIAS00001<br>µFASIASUKO0001; Solid Black /<br>(Hostaval) | Dentet (Import) UKARLIBASOCOCE (ARLIBASCICOCOCE)<br>Direct (Hascayo)           |                        |
|                                                                                                                                      |                                                                                                                                   |                                                                               | Nesta (Import) UKSWCBAS00002 (SWCBASUK20002) M<br>Brown (Huacays)              |                        |
|                                                                                                                                      |                                                                                                                                   | (LLABASUKDOOLL) Solid Medium Brown                                            | Chilean Male Chill M                                                           |                        |
|                                                                                                                                      |                                                                                                                                   |                                                                               | Chilean Female Chill.5                                                         |                        |
|                                                                                                                                      |                                                                                                                                   | ATA Cambridge Centurion                                                       | Saltra of Atlantic (Import) UKATASIASH0092<br>(ATASIASUHM0092) Black (Huacava) |                        |