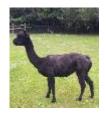

**Pipley Court Persia** 

**Price:** £400.00

**Sire:** Not Specified **Dam:** Not Specified

Type: Female

Breed Type: Huacaya

Colour: Black

Date of Birth: 12th August 2012

## **Description:**

Persia is an experience mum with black and grey marking, she has produced browns and rose grey. Good temperament reluctant sale.

## Alpaca Photo 1