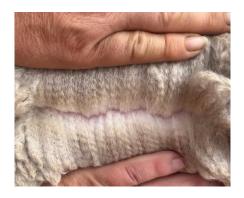

Registered With: UKBAS42867 Blood Lineage: Pure Peruvian Date of Birth: 23rd June 2020

Fleece: (4th)

23.84µ SD 4.77µ CV 20.00% % Over 30 Microns(µ) 15.00%

(taken on 26th June 2024 at 4 Years of age)

Fibre Testing Authority: Art of Fibre

## **Description:**

Bozedown Summer Breeze is a lovely compact female. Her fleece is extremely bright and is uniform in micron across the prime area of her blanket. She grows a good length of fleece and this length is still evident in her neck fibre as well. Summer Breeze has a lovely mid fawn female cria at foot sired by Bozeodwn Ascendant