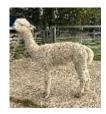

Dam:

A412 Bozedown Summer Breeze

Price: £6,000.00 (excl VAT) with female cria at foot

Sire: Bozedone Headliner (SW)

Dam: Bozedown Psyche

**Type:** Pregnant Female (Pregnant)

Breed Type: Huacaya

Colour: White (Solid Colour)

## **Description:**

Bozedown Summer Breeze is a lovely compact female. Her fleece is extremely bright and is uniform in micron across the prime area of her blanket. She grows a good length of fleece and this length is still evident in her neck fibre as well. Summer Breeze has a lovely mid fawn female cria at foot sired by Bozeodwn Ascendant