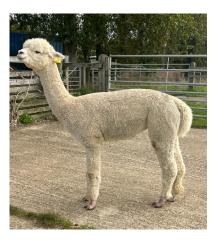

Dam:

A412 Bozedown Summer Breeze

Price: £6,000.00 (excl VAT) with female cria at foot

Sire: Bozedone Headliner (SW)

Dam: Bozedown Psyche

**Type:** Pregnant Female (Pregnant)

Breed Type: Huacaya

Colour: White (Solid Colour)

## **Description:**

Bozedown Summer Breeze is a lovely compact female. Her fleece is extremely bright and is uniform in micron across the prime area of her blanket. She grows a good length of fleece and this length is still evident in her neck fibre as well. Summer Breeze has a lovely mid fawn female cria at foot sired by Bozeodwn Ascendant

Summer Breeze although is white is carrying some of our best fawn genetics. Her maternal grandmother Bozedown Trixie produced some amazing females for us.

She has been mated to our superstar Bozedown Ascendant and with this combination their progeny should be very special whether it comes out white or fawn as Ascendant is great at producing either.