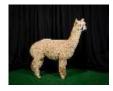

icrons(µ) 15.00%

(taken on 26th June 2024 at 4 Years of age)

Fibre Testing Authority: Art of Fibre

## **Description:**

Bozedown Summer Breeze is a lovely compact female. Her fleece is extremely bright and is uniform in micron across the prime area of her blanket. She grows a good length of fleece and this length is still evident in her neck fibre as well. Summer Breeze has a lovely mid fawn female cria at foot sired by Bozeodwn Ascendant

Summer Breeze although is white is carrying some of our best fawn genetics. Her maternal grandmother Bozedown Trixie produced some amazing females for us.

She has been mated to our superstar Bozedown Ascendant and with this combination their progeny should be very special whether it comes out white or fawn as Ascendant is great at producing either.



Name of covering male: Bozedown Wrecking Ball (White)

Last Mating Date: 26th June 2024

Estimated Date Cria Due (Pregnant Female): 26th May 2025

## Number of Crias bred from female: 2



Sire of Cria at Foot: Bozedown Ascendant (Beige)

Cria at Foot: Mid Fawn Female cria

Date of Birth of Cria at Foot: 4th June 2024

Current Age of Cria at Foot: 24 Weeks and 4 Days

## Summer Breeze



Alpaca Photo 2