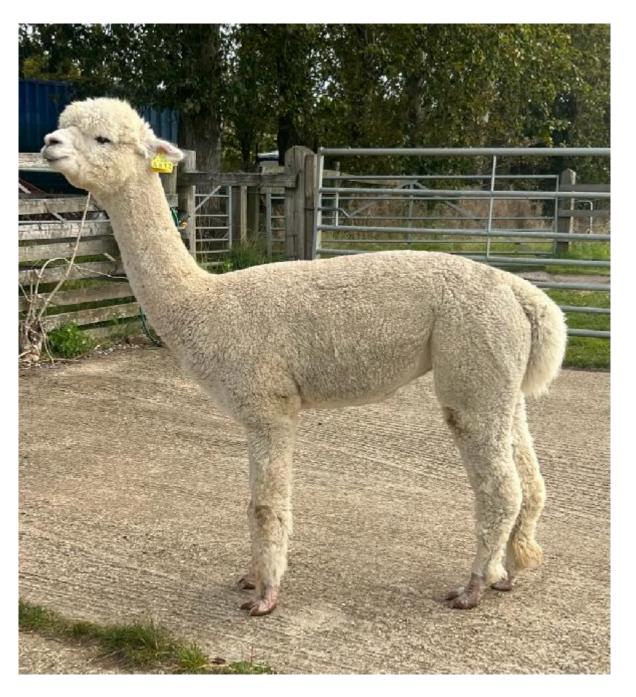

## **Description:**

Bozedown Summer Breeze is a lovely compact female. Her fleece is extremely bright and is uniform in micron across the prime area of her blanket. She grows a good length of fleece and this length is still evident in her neck fibre as well. Summer Breeze has a lovely mid fawn female cria at foot sired by Bozeodwn Ascendant

## Summer Breeze