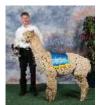

xtremely bright and is uniform in micron across the prime area of her blanket. She grows a good length of fleece and this length is still evident in her neck fibre as well. Summer Breeze has a lovely mid fawn female cria at foot sired by Bozeodwn Ascendant

Summer Breeze although is white is carrying some of our best fawn genetics. Her maternal grandmother Bozedown Trixie produced some amazing females for us.

She has been mated to our superstar Bozedown Ascendant and with this combination their progeny should be very special whether it comes out white or fawn as Ascendant is great at producing either.



Name of covering male: Bozedown Wrecking Ball (White)

Last Mating Date: 26th June 2024

Estimated Date Cria Due (Pregnant Female): 26th May 2025

## Number of Crias bred from female: 2



Sire of Cria at Foot: Bozedown Ascendant (Beige)

Cria at Foot: Mid Fawn Female cria

Date of Birth of Cria at Foot: 4th June 2024

Current Age of Cria at Foot: 24 Weeks and 2 Days

## Summer Breeze



## Alpaca Photo 2