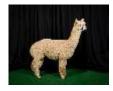

icrons(µ) 15.00%

(taken on 26th June 2024 at 4 Years of age)

Fibre Testing Authority: Art of Fibre

## **Description:**

Bozedown Summer Breeze is a lovely compact female. Her fleece is extremely bright and is uniform in micron across the prime area of her blanket. She grows a good length of fleece and this length is still evident in her neck fibre as well. Summer Breeze has a lovely mid fawn female cria at foot sired by Bozeodwn Ascendant

Summer Breeze although is white is carrying some of our best fawn genetics. Her maternal grandmother Bozedown Trixie produced some amazing females for us.

She has been mated to our superstar Bozedown Ascendant and with this combination their progeny should be very special whether it comes out white or fawn as Ascendant is great at producing either.



Name of covering male: Bozedown Wrecking Ball (White)

Last Mating Date: 26th June 2024

Estimated Date Cria Due (Pregnant Female): 26th May 2025

## Number of Crias bred from female: 2



Sire of Cria at Foot: Bozedown Ascendant (Beige)

Cria at Foot: Mid Fawn Female cria

Date of Birth of Cria at Foot: 4th June 2024

Current Age of Cria at Foot: 24 Weeks and 2 Days

## Summer Breeze



## Alpaca Photo 2