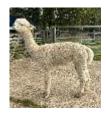

Dam:

A412 Bozedown Summer Breeze

Price: £6,000.00 (excl VAT) with female cria at foot

Sire: Bozedone Headliner (SW)

Dam: Bozedown Psyche

**Type:** Pregnant Female (Pregnant)

Breed Type: Huacaya

Colour: White (Solid Colour)

## **Description:**

Bozedown Summer Breeze is a lovely compact female. Her fleece is extremely bright and is uniform in micron across the prime area of her blanket. She grows a good length of fleece and this length is still evident in her neck fibre as well. Summer Breeze has a lovely mid fawn female cria at foot sired by Bozeodwn Ascendant

## Summer Breeze