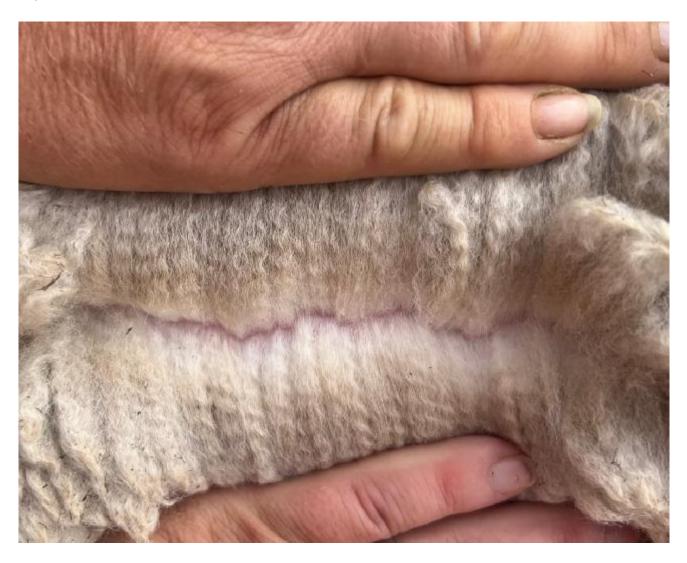

Registered With: UKBAS42867 Blood Lineage: Pure Peruvian Date of Birth: 23rd June 2020

Fleece: (4th)

23.84µ SD 4.77µ CV 20.00% % Over 30 Microns(µ) 15.00%

(taken on 26th June 2024 at 4 Years of age)

Fibre Testing Authority: Art of Fibre

## **Description:**

Bozedown Summer Breeze is a lovely compact female. Her fleece is extremely bright and is uniform in micron across the prime area of her blanket. She grows a good length of fleece and this length is still evident in her neck fibre as well. Summer Breeze has a lovely mid fawn female cria at foot sired by Bozeodwn Ascendant

## Alpaca Photo 2