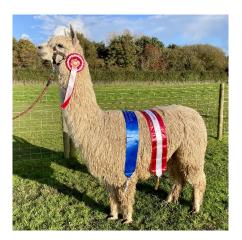

## **Prizes Won:**

North Somerset Show 2022

2nd Place - Suri Intermediate Light Male

Reserve Champion Suri Light Male

Cornish Fleece Show 2022

1st Place - Suri Light Fleece 12-24 Months. Score of 83.00

Reserve Champion Suri Light Fleece

Best British Bred Suri

Royal Three Counties Fleece Show 2022

2nd - Suri Light Fleece 12-24 Months. Score of 81.00

South West Alpaca Group Fleece 2022

1st Suri Light Fleece 12-24 Months. Score of 81.00

Reserve Champion Suri Light Fleece