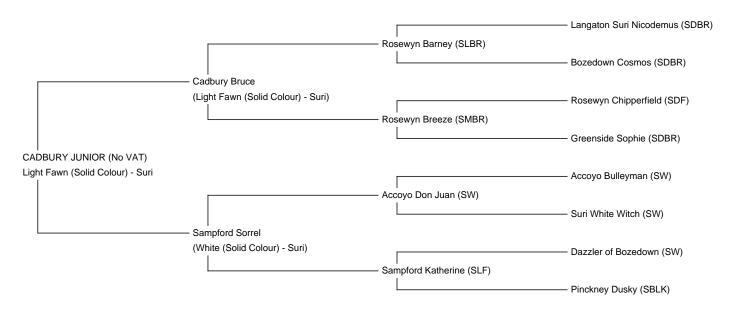

CADBURY JUNIOR (No VAT)

**Price:** £3,500.00

**Sire:** Cadbury Bruce **Dam:** Sampford Sorrel

Type: Stud Male (Proven Stud)

**Breed Type:** Suri

Colour: Light Fawn (Solid Colour)

Registered With: Fully registered as a breeding male with the British

Alpaca Society - UKBAS43787

Blood Lineage: Accoyo and Peruvian

Date of Birth: 5th June 2020

Fleece: (2nd)

19.70µ SD 4.50µ CV 22.70% Yield 6.64 Kg/Year

(taken on 14th June 2022 at 2 Years of age)

Fibre Testing Authority: Art of Fibre