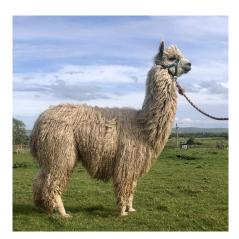

CADBURY JUNIOR (No VAT)

**Price:** £3,500.00

**Sire:** Cadbury Bruce **Dam:** Sampford Sorrel

Type: Stud Male (Proven Stud)

**Breed Type:** Suri

Colour: Light Fawn (Solid Colour)

Registered With: Fully registered as a breeding male with the British

## **Description:**

Cadbury Junior has the perfect combination of excellent conformation, matched with a highly advanced and productive fleece. He is a stunning looking male that turns heads with his commanding presence. He is everything one should expect from a stud.

The fleece this male is growing exhibitis great density, uniformity of both colour and micron and he has a lustre to die for, which is to be expected due to his well above average density. Cadbury Junior is a very affordable and low risk sire that is extremely well bred, halter trained and has an easy to handle temperament, not to mention he has been highly decorated in the show ring.