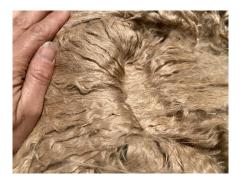

## **Description:**

Cadbury Junior has the perfect combination of excellent conformation, matched with a highly advanced and productive fleece. He is a stunning looking male that turns heads with his commanding presence. He is everything one should expect from a stud.

He started working in 2022 and now has cria on the ground that are healthy and display a very advanced and true to type phenotype.

This young sire has a strong and correct frame and his first (2 year) fleece weighed in at 6.64kg and his blanket weighed 3.84kg.

The fleece this male is growing exhibitis great density, uniformity of both colour and micron and he has a lustre to die for, which is to be expected due to his well above average density. Cadbury Junior is a very affordable and low risk sire that is extremely well bred, halter trained and has an easy to handle temperament, not to mention he has been highly decorated in the show ring.