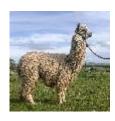

CADBURY JUNIOR (No VAT)

**Price:** £3,500.00

**Sire:** Cadbury Bruce **Dam:** Sampford Sorrel

Type: Stud Male (Proven Stud)

**Breed Type:** Suri

Colour: Light Fawn (Solid Colour)

Registered With: Fully registered as a breeding male with the British

## **Description:**

Cadbury Junior has the perfect combination of excellent conformation, matched with a highly advanced and productive fleece. He is a stunning looking male that turns heads with his commanding presence. He is everything one should expect from a stud.