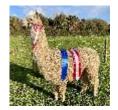

CADBURY JUNIOR (No VAT)

**Price:** £3,500.00

**Sire:** Cadbury Bruce **Dam:** Sampford Sorrel

Type: Stud Male (Proven Stud)

**Breed Type:** Suri

Colour: Light Fawn (Solid Colour)

Registered With: Fully registered as a breeding male with the British

## **Description:**

Cadbury Junior has the perfect combination of excellent conformation, matched with a highly advanced and productive fleece. He is a stunning looking male that turns heads with his commanding presence. He is everything one should expect from a stud.

The fleece this male is growing exhibitis great density, uniformity of both colour and micron and he has a lustre to die for, which is to be expected due to his well above average density. Cadbury Junior is a very affordable and low risk sire that is extremely well bred, halter trained and has an easy to handle temperament, not to mention he has been highly decorated in the show ring.