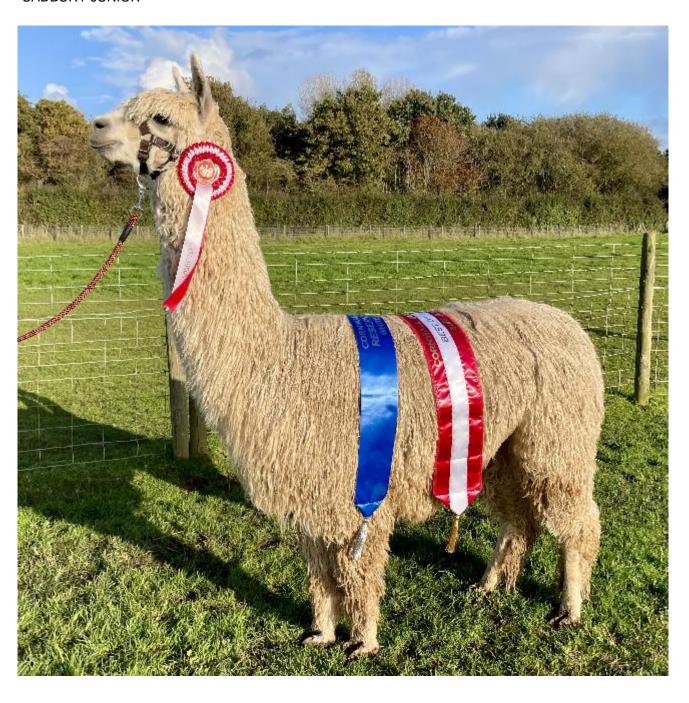

#### **Prizes Won:**

North Somerset Show 2022

2nd Place - Suri Intermediate Light Male

Reserve Champion Suri Light Male

Cornish Fleece Show 2022

1st Place - Suri Light Fleece 12-24 Months. Score of 83.00

Reserve Champion Suri Light Fleece

Best British Bred Suri

Royal Three Counties Fleece Show 2022

2nd - Suri Light Fleece 12-24 Months. Score of 81.00

South West Alpaca Group Fleece 2022

1st Suri Light Fleece 12-24 Months. Score of 81.00

Reserve Champion Suri Light Fleece