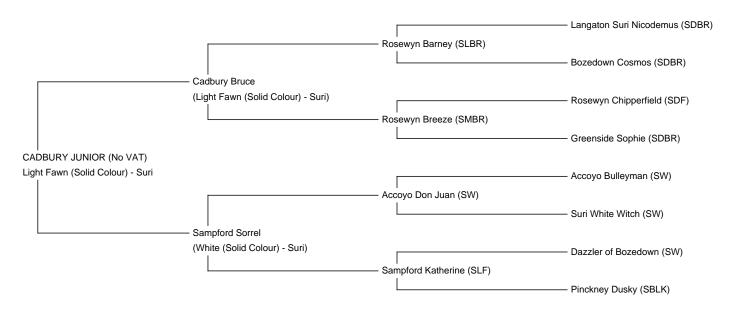

CADBURY JUNIOR (No VAT)

**Price:** £3,500.00

**Sire:** Cadbury Bruce **Dam:** Sampford Sorrel

Type: Stud Male (Proven Stud)

Breed Type: Suri

Colour: Light Fawn (Solid Colour)

Registered With: Fully registered as a breeding male with the British

Alpaca Society - UKBAS43787

Blood Lineage: Accoyo and Peruvian

Date of Birth: 5th June 2020

Fleece: (2nd)

19.70µ SD 4.50µ CV 22.70% Yield 6.64 Kg/Year

(taken on 14th June 2022 at 2 Years of age)

Fibre Testing Authority: Art of Fibre