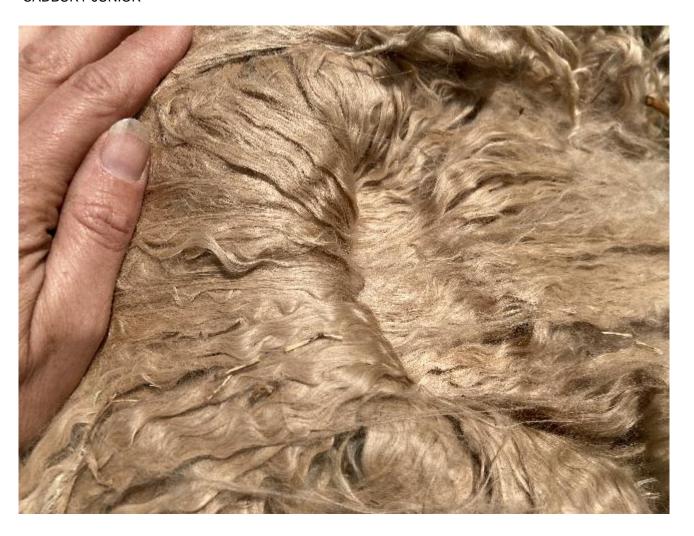

Alpaca Society - UKBAS43787

Blood Lineage: Accoyo and Peruvian

Date of Birth: 5th June 2020

Fleece: (2nd)

19.70µ SD 4.50µ CV 22.70% Yield 6.64 Kg/Year

(taken on 14th June 2022 at 2 Years of age)

Fibre Testing Authority: Art of Fibre

The fleece this male is growing exhibitis great density, uniformity of both colour and micron and he has a lustre to die for, which is to be expected due to his well above average density. Cadbury Junior is a very affordable and low risk sire that is extremely well bred, halter trained and has an easy to handle temperament, not to mention he has been highly decorated in the show ring.