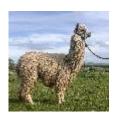

#### **Description:**

Cadbury Junior has the perfect combination of excellent conformation, matched with a highly advanced and productive fleece. He is a stunning looking male that turns heads with his commanding presence. He is everything one should expect from a stud.

He started working in 2022 and now has cria on the ground that are healthy and display a very advanced and true to type phenotype.

This young sire has a strong and correct frame and his first (2 year) fleece weighed in at 6.64kg and his blanket weighed 3.84kg.

The fleece this male is growing exhibitis great density, uniformity of both colour and micron and he has a lustre to die for, which is to be expected due to his well above average density. Cadbury Junior is a very affordable and low risk sire that is extremely well bred, halter trained and has an easy to handle temperament, not to mention he has been highly decorated in the show ring.