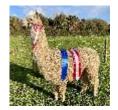

#### **Description:**

Cadbury Junior has the perfect combination of excellent conformation, matched with a highly advanced and productive fleece. He is a stunning looking male that turns heads with his commanding presence. He is everything one should expect from a stud.

He started working in 2022 and now has cria on the ground that are healthy and display a very advanced and true to type phenotype.

This young sire has a strong and correct frame and his first (2 year) fleece weighed in at 6.64kg and his blanket weighed 3.84kg.

The fleece this male is growing exhibitis great density, uniformity of both colour and micron and he has a lustre to die for, which is to be expected due to his well above average density. Cadbury Junior is a very affordable and low risk sire that is extremely well bred, halter trained and has an easy to handle temperament, not to mention he has been highly decorated in the show ring.