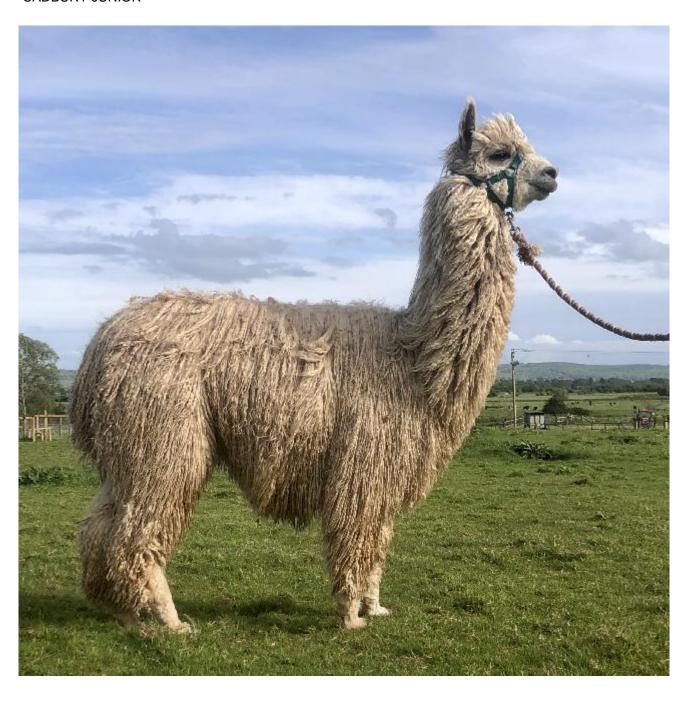

#### **Description:**

Cadbury Junior has the perfect combination of excellent conformation, matched with a highly advanced and productive fleece. He is a stunning looking male that turns heads with his commanding presence. He is everything one should expect from a stud.

He started working in 2022 and now has cria on the ground that are healthy and display a very advanced and true to type phenotype.

This young sire has a strong and correct frame and his first (2 year) fleece weighed in at 6.64kg and his blanket weighed 3.84kg.

The fleece this male is growing exhibitis great density, uniformity of both colour and micron and he has a lustre to die for, which is to be expected due to his well above average density. Cadbury Junior is a very affordable and low risk sire that is extremely well bred, halter trained and has an easy to handle temperament, not to mention he has been highly decorated in the show ring.