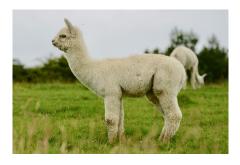

## **Description:**

Astrea is a fantastic healthy girl, she holds her weight incredibly and needs very little supplementary feed to maintain weight. She is a fantastic mum and has given us some beautiful cria with correct conformation and some very nice fleece. Corinth her current cria at foot is very special. He is very sweet and friendly and has a wonderful head and frame. He is a very big, strong boy and has the softest and finest fleece I have felt.

## Number of Crias bred from female: 4

Alpaca Photo 1

Alpaca Photo 2

Astrea's cria this year (not included)