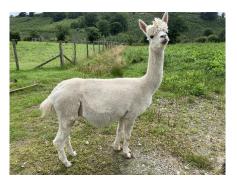

**Thistledo Astraea Price:** £1,100.00 (excl VAT) Sire: Abinger Caramel Dam: Willowmead Seraphim **Type:** Pregnant Female (Pregnant) Breed Type: Huacaya Colour: White (Solid Colour) **Registered With: UKBAS31517** 

## **Description:**

Astrea is a fantastic healthy girl, she holds her weight incredibly and needs very little supplementary feed to maintain weight. She is a fantastic mum and has given us some beautiful cria with correct conformation and some very nice fleece. Corinth her current cria at foot is very special. He is very sweet and friendly and has a wonderful head and frame. He is a very big, strong boy and has the softest and finest fleece I have felt.

## Number of Crias bred from female: 4

Alpaca Photo 1

Alpaca Photo 2

Astrea's cria this year (not included)