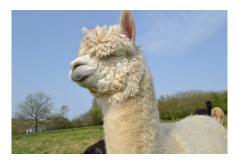

**Thistledo Astraea Price:** £1,100.00 (excl VAT) Sire: Abinger Caramel Dam: Willowmead Seraphim **Type:** Pregnant Female (Pregnant) Breed Type: Huacaya Colour: White (Solid Colour) **Registered With: UKBAS31517** 

## **Description:**

Astrea is a fantastic healthy girl, she holds her weight incredibly and needs very little supplementary feed to maintain weight. She is a fantastic mum and has given us some beautiful cria with correct conformation and some very nice fleece. Corinth her current cria at foot is very special. He is very sweet and friendly and has a wonderful head and frame. He is a very big, strong boy and has the softest and finest fleece I have felt.

## Number of Crias bred from female: 4

Alpaca Photo 1

Alpaca Photo 2

Astrea's cria this year (not included)