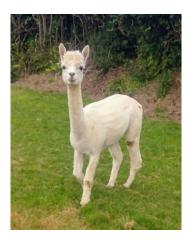

Sira: Tailfi Alahamu

Price: £2,000.00 (excl VAT) with male cria at foot

Sire: Teilfi Alchemy

Dam: Oak View Fantine

Oak View Layzee Dayzee

Type: Female

Breed Type: Huacaya

Colour: White (Solid Colour)

## **Description:**

Dayzee came to us with a male cria at foot. Her fleece is super soft with a low micron in her 6th fleece. Her sire is Teifi Alchemy with plenty of Bozedown on both sides. She has a great character and needs to know where all her companions are. She is always first in the cue and generally a beautiful animal. Whilst we have not been successful breeding from her, there is no reason why she could not be breed. She is halter trained and would make a lovely companion. Preferably she would be sold as a group but we are happy to let her go joining another herd.