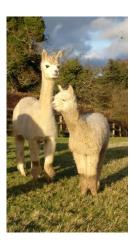

## **Description:**

Dayzee came to us with a male cria at foot. Her fleece is super soft with a low micron in her 6th fleece. Her sire is Teifi Alchemy with plenty of Bozedown on both sides. She has a great character and needs to know where all her companions are. She is always first in the cue and generally a beautiful animal. Whilst we have not been successful breeding from her, there is no reason why she could not be breed. She is halter trained and would make a lovely companion. Preferably she would be sold as a group but we are happy to let her go joining another herd.

## Dayzee

Powwow Leo cria 2

Alpaca Photo 3