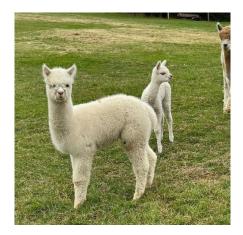

## **Description:**

Dayzee came to us with a male cria at foot. Her fleece is super soft with a low micron in her 6th fleece. Her sire is Teifi Alchemy with plenty of Bozedown on both sides. She has a great character and needs to know where all her companions are. She is always first in the cue and generally a beautiful animal. Whilst we have not been successful breeding from her, there is no reason why she could not be breed. She is halter trained and would make a lovely companion. Preferably she would be sold as a group but we are happy to let her go joining another herd.

## **Prizes Won:**

North Somerset Show 2017 3rd

Number of Crias bred from female: 2

Sire of Cria at Foot: Powwow Ziggy (White)

**Cria at Foot:** Leo is a confident boy with great confirmation, a dense fleece and masses of charm.

## Dayzee

Powwow Leo cria 2

Alpaca Photo 3