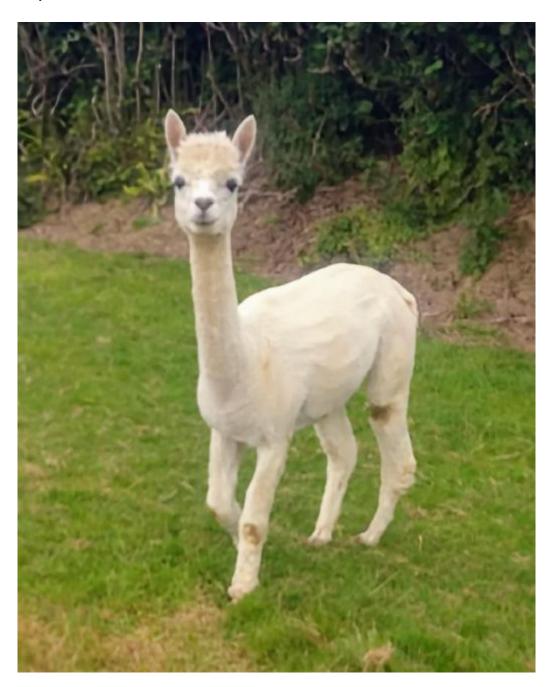

Sira: Tailfi Alahamu

Price: £2,000.00 (excl VAT) with male cria at foot

Sire: Teilfi Alchemy

Dam: Oak View Fantine

Oak View Layzee Dayzee

Type: Female

Breed Type: Huacaya

Colour: White (Solid Colour)

## **Description:**

Dayzee came to us with a male cria at foot. Her fleece is super soft with a low micron in her 6th fleece. Her sire is Teifi Alchemy with plenty of Bozedown on both sides. She has a great character and needs to know where all her companions are. She is always first in the cue and generally a beautiful animal. Whilst we have not been successful breeding from her, there is no reason why she could not be breed. She is halter trained and would make a lovely companion. Preferably she would be sold as a group but we are happy to let her go joining another herd.