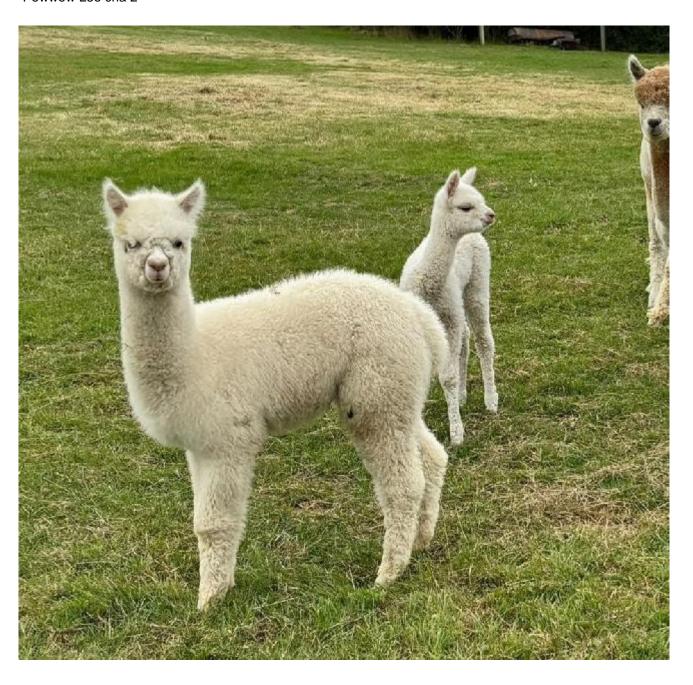

## **Description:**

Dayzee came to us with a male cria at foot. Her fleece is super soft with a low micron in her 6th fleece. Her sire is Teifi Alchemy with plenty of Bozedown on both sides. She has a great character and needs to know where all her companions are. She is always first in the cue and generally a beautiful animal. Whilst we have not been successful breeding from her, there is no reason why she could not be breed. She is halter trained and would make a lovely companion. Preferably she would be sold as a group but we are happy to let her go joining another herd.

## **Prizes Won:**

North Somerset Show 2017 3rd

Number of Crias bred from female: 2

Sire of Cria at Foot: Powwow Ziggy (White)

Cria at Foot: Leo is a confident boy with great confirmation, a dense fleece and masses of charm.

Date of Birth of Cria at Foot: 3rd June 2024 Current Age of Cria at Foot: 43 Weeks