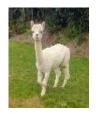

Sira: Tailfi Alahamu

Price: £2,000.00 (excl VAT) with male cria at foot

Sire: Teilfi Alchemy

Dam: Oak View Fantine

Oak View Layzee Dayzee

Type: Female

Breed Type: Huacaya

Colour: White (Solid Colour)

## **Description:**

Dayzee came to us with a male cria at foot. Her fleece is super soft with a low micron in her 6th fleece. Her sire is Teifi Alchemy with plenty of Bozedown on both sides. She has a great character and needs to know where all her companions are. She is always first in the cue and generally a beautiful animal. Whilst we have not been successful breeding from her, there is no reason why she could not be breed. She is halter trained and would make a lovely companion. Preferably she would be sold as a group but we are happy to let her go joining another herd.