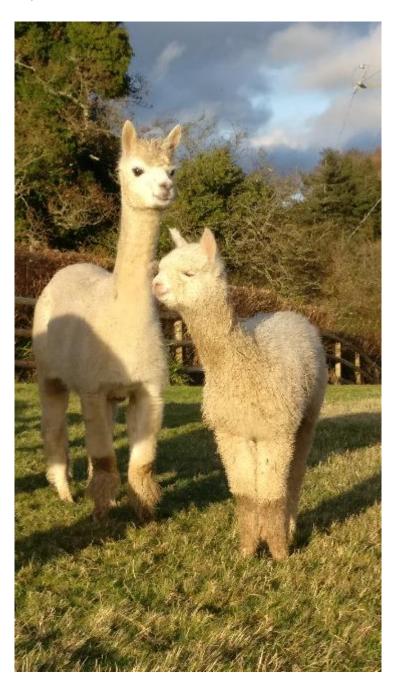

## **Description:**

Dayzee came to us with a male cria at foot. Her fleece is super soft with a low micron in her 6th fleece. Her sire is Teifi Alchemy with plenty of Bozedown on both sides. She has a great character and needs to know where all her companions are. She is always first in the cue and generally a beautiful animal. Whilst we have not been successful breeding from her, there is no reason why she could not be breed. She is halter trained and would make a lovely companion. Preferably she would be sold as a group but we are happy to let her go joining another herd.

## **Prizes Won:**

North Somerset Show 2017 3rd

Number of Crias bred from female: 2

Sire of Cria at Foot: Powwow Ziggy (White)

Cria at Foot: Leo is a confident boy with great confirmation, a dense fleece and masses of charm.

Date of Birth of Cria at Foot: 3rd June 2024 Current Age of Cria at Foot: 43 Weeks