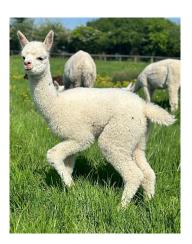

Last Mating Date: 30th June 2024

Estimated Date Cria Due (Pregnant Female): 30th May 2025

Number of Crias bred from female: 4

Sire of Cria at Foot: Classical MileEnd Finlo (Medium Fawn)

Cria at Foot: Stunning beige female at foot with a very stylish fleece, built on a huge strong frame. Exciting

potential!

Date of Birth of Cria at Foot: 25th April 2024 Current Age of Cria at Foot: 38 Weeks and 6 Days

Lane House Belissima

## Lane House Sin City Martini (Cria at foot)

Lane House Belissima fleece