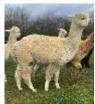

**Price:** £3,000.00 (excl VAT) with female cria at foot (SOLD)

Sire: Valley Alpacas The General

Dam: Lane House Princess

**Type:** Pregnant Female (Pregnant)

Breed Type: Huacaya

Colour: White (Solid Colour)

## **Description:**

Lane House Belissima - Solid White Pregnant Female with Female Cria at foot 🌟

This female is very impressive both In her own fleece qualities and the exceptional standard of her offspring. The only reason we are considering releasing her is because she is related to 2 of our major herdsires going forward. We also have her full sister who has won multiple championships. This girl is very dense, amazingly fine and uniform and consistent with a bright soft handling fleece. She stands on a correct well proportioned frame and true to type head with a silky muzzle. Despite being solid white she has produced mostly dark and mid fawn cria when bred to colour. So she would be ideal to any breeder wanting advanced fleeces throughout the colours as well as whites. As well as having her sires fleece qualities she also has his wonderful calm temperament which makes her easy to handle. She has a stunning beige female Cria at foot sired by Classical MileEnd Finlo, who is showing excellent show potential at this early stage.

potential!

Date of Birth of Cria at Foot: 25th April 2024 Current Age of Cria at Foot: 38 Weeks and 6 Days

Lane House Belissima