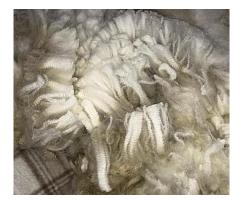

Registered With: BAS

**Blood Lineage:** Australian

Date of Birth: 8th August 2017

Diameter (Micron) of first fleece sample: 18.90µ

Fleece: (2nd)

 $18.20\mu~SD~3.70\mu~CV~20.60\%~\%~Over~30~Microns(\mu)~0.80\%~Curvature~55.00~deg/mm$ 

Fleece stats

1st - Micron 18.9 SD 3.6 CV 19.0 CF 99.4

2nd - Micron 18.2 SD 3.7 CV 20.6 CF 99.2 Curv: 55.0

Sire: Valley Alpacas The General Dam: Lane House Princess

DOB: 08/08/2017

Name of covering male: Lane House Stormzy (Black)

## Lane House Sin City Martini (Cria at foot)

Lane House Belissima fleece