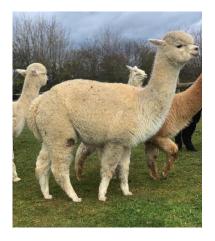

## **Description:**

Lane House Belissima - Solid White Pregnant Female with Female Cria at foot 🌟

This female is very impressive both In her own fleece qualities and the exceptional standard of her offspring. The only reason we are considering releasing her is because she is related to 2 of our major herdsires going forward. We also have her full sister who has won multiple championships. This girl is very dense, amazingly fine and uniform and consistent with a bright soft handling fleece. She stands on a correct well proportioned frame and true to type head with a silky muzzle. Despite being solid white she has produced mostly dark and mid fawn cria when bred to colour. So she would be ideal to any breeder wanting advanced fleeces throughout the colours as well as whites. As well as having her sires fleece qualities she also has his wonderful calm temperament which makes her easy to handle. She has a stunning beige female Cria at foot sired by Classical MileEnd Finlo, who is showing excellent show potential at this early stage.

Last Mating Date: 30th June 2024

Estimated Date Cria Due (Pregnant Female): 30th May 2025

Number of Crias bred from female: 4

Sire of Cria at Foot: Classical MileEnd Finlo (Medium Fawn)

Cria at Foot: Stunning beige female at foot with a very stylish fleece, built on a huge strong frame. Exciting

potential!

Date of Birth of Cria at Foot: 25th April 2024 Current Age of Cria at Foot: 38 Weeks and 6 Days

Lane House Belissima