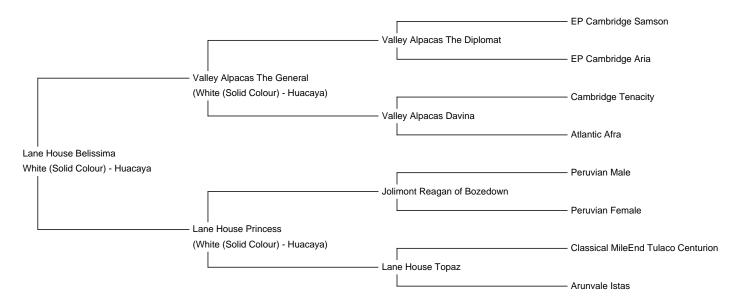

**Price:** £3,000.00 (excl VAT) with female cria at foot (SOLD)

Sire: Valley Alpacas The General

Dam: Lane House Princess

**Type:** Pregnant Female (Pregnant)

Breed Type: Huacaya

Colour: White (Solid Colour)

Fleece stats

1st - Micron 18.9 SD 3.6 CV 19.0 CF 99.4

2nd - Micron 18.2 SD 3.7 CV 20.6 CF 99.2 Curv: 55.0

Sire: Valley Alpacas The General Dam: Lane House Princess

DOB: 08/08/2017

Name of covering male: Lane House Stormzy (Black)