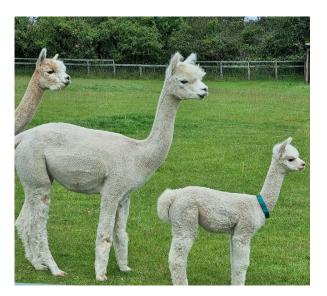

Mated to either Legacy or Gino would give colour

Number of Crias bred from female: 1

Rivenherd Goldie and female cria taken 7 July 2023

Alpaca Photo 2