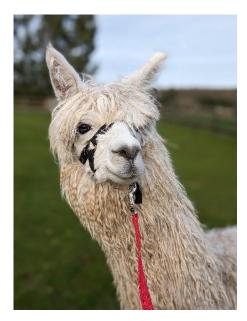

Snowshill Finarfin

Price: £800.00 (excl VAT)

Sire: Wellow Cool Runnings

Dam: Snowshill Fenella II

Type: Wether

Breed Type: Suri

Colour: Beige (Solid Colour)

Registered With: BAS

## **Description:**

Finarfin is a lovely male who will eat out of your hand and let you stroke his neck. He would make a great addition to any pet or walking herds.

Finarfin is a blue eyed white and because of this he is deaf.

He is fully halter trained and will come up to date on all husbandry.