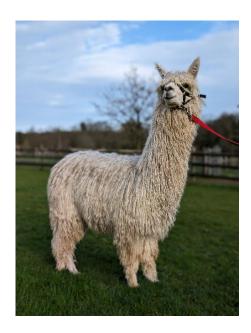

Snowshill Finarfin

Price: £800.00 (excl VAT)

Sire: Wellow Cool Runnings

Dam: Snowshill Fenella II

Type: Wether

Breed Type: Suri

Colour: Beige (Solid Colour)

Registered With: BAS

## **Description:**

Finarfin is a lovely male who will eat out of your hand and let you stroke his neck. He would make a great addition to any pet or walking herds.

Finarfin is a blue eyed white and because of this he is deaf.

He is fully halter trained and will come up to date on all husbandry.