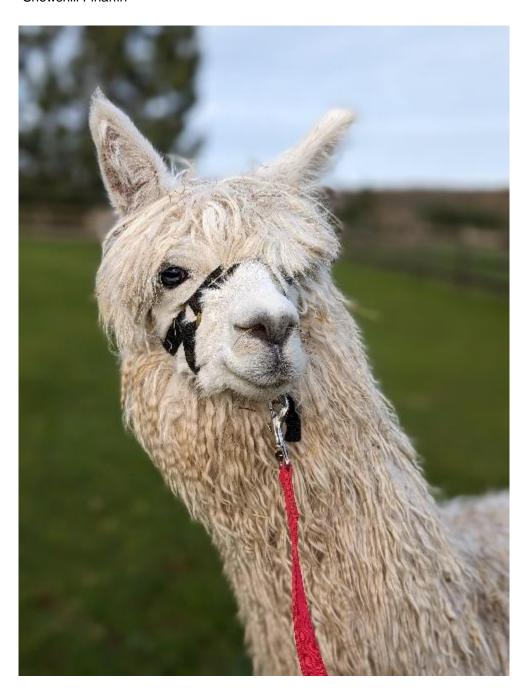

Snowshill Finarfin

Price: £800.00 (excl VAT)

Sire: Wellow Cool Runnings

Dam: Snowshill Fenella II

Type: Wether

Breed Type: Suri

Colour: Beige (Solid Colour)

Registered With: BAS

## **Description:**

Finarfin is a lovely male who will eat out of your hand and let you stroke his neck. He would make a great addition to any pet or walking herds.

Finarfin is a blue eyed white and because of this he is deaf.

He is fully halter trained and will come up to date on all husbandry.

## Snowshill Finarfin