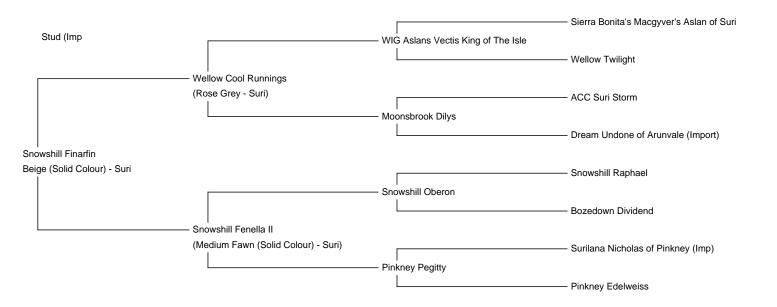

Snowshill Finarfin

Price: £800.00 (excl VAT)

Sire: Wellow Cool Runnings

Dam: Snowshill Fenella II

Type: Wether

Breed Type: Suri

Colour: Beige (Solid Colour)

Registered With: BAS

## **Description:**

Finarfin is a lovely male who will eat out of your hand and let you stroke his neck. He would make a great addition to any pet or walking herds.

Finarfin is a blue eyed white and because of this he is deaf.

He is fully halter trained and will come up to date on all husbandry.

## Snowshill Finarfin