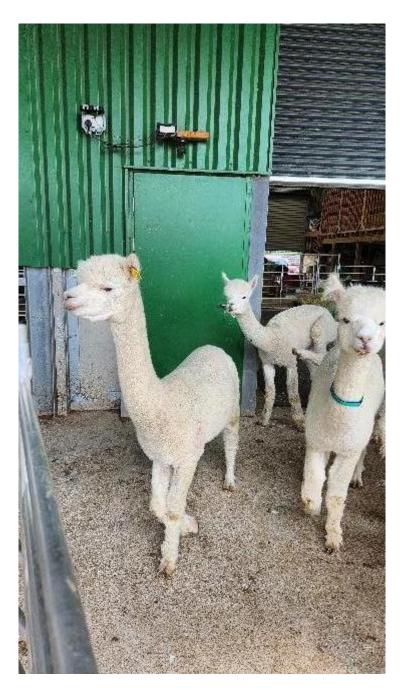

## **Description:**

Introducing Keela (AHH2026), a magnificent alpaca who embodies the promise of exceptional genetics and remarkable qualities. At just 4 years old, Keela is a shining example of the offspring produced by her dam, 1616, a recent import.

Keela's dam, 1616, has brought her exceptional genetics to the table, and it is evident in Keela's outstanding characteristics. This stunning female exhibits a high density fleece that is sure to impress. The fine nature of her fiber adds an element of luxury, providing an incredibly soft handle that is a delight to touch.

Energetic and full of vitality, Keela is ready to embark on her breeding journey. With her exceptional genetics and remarkable fleece traits, she holds the potential to contribute greatly to any breeding program. Her youthful energy and readiness for breeding make her a prime choice for those seeking to enhance their herd with top-quality genetics.