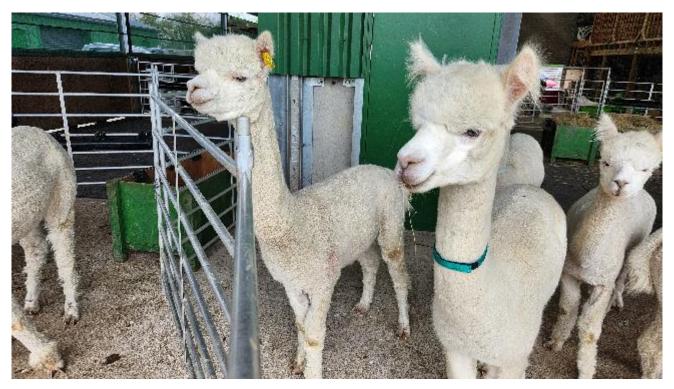

## **Description:**

Introducing Keela (AHH2026), a magnificent alpaca who embodies the promise of exceptional genetics and remarkable qualities. At just 4 years old, Keela is a shining example of the offspring produced by her dam, 1616, a recent import.

Keela's dam, 1616, has brought her exceptional genetics to the table, and it is evident in Keela's outstanding characteristics. This stunning female exhibits a high density fleece that is sure to impress. The fine nature of her fiber adds an element of luxury, providing an incredibly soft handle that is a delight to touch.

Energetic and full of vitality, Keela is ready to embark on her breeding journey. With her exceptional genetics and remarkable fleece traits, she holds the potential to contribute greatly to any breeding program. Her youthful energy and readiness for breeding make her a prime choice for those seeking to enhance their herd with top-quality genetics.