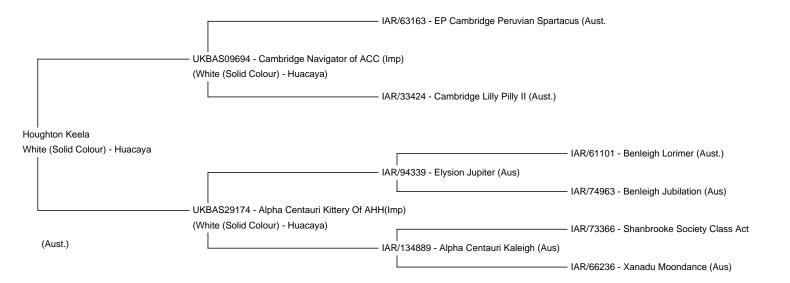

**Price:** £2,900.00 Sales tax is included in this price.

**Sire:** UKBAS09694 - Cambridge Navigator of ACC (Imp) **Dam:** UKBAS29174 - Alpha Centauri Kittery Of AHH(Imp)

Type: Female

Breed Type: Huacaya