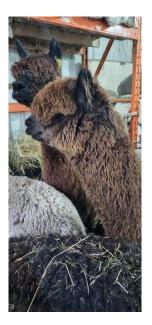

## **Description:**

Coral is a very well grown female, who stands out in the paddock on her strong frame. She's phenotypically correct with a nice true to type head.

She has a bright, fine fleece with good coverage and a great staple length of 145mm on her first fleece of just over 8months growth!

## Alpaca Photo 1

Alpaca Photo 2

Alpaca Photo 3