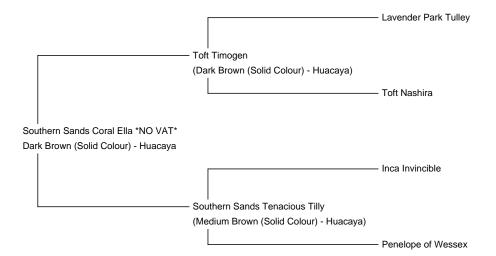

**Price:** £1,500.00 Sales tax is included in this price.

Sire: Toft Timogen

Dam: Southern Sands Tenacious Tilly

Type: Pregnant Female (Pregnant)

Breed Type: Huacaya

Colour: Dark Brown (Solid Colour)

Registered With: BAS