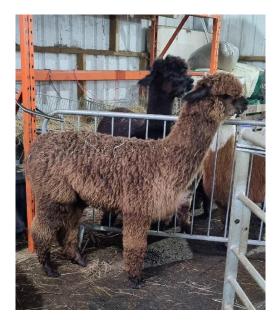

## **Description:**

Coral is a very well grown female, who stands out in the paddock on her strong frame. She's phenotypically correct with a nice true to type head.

She has a bright, fine fleece with good coverage and a great staple length of 145mm on her first fleece of just over 8months growth!