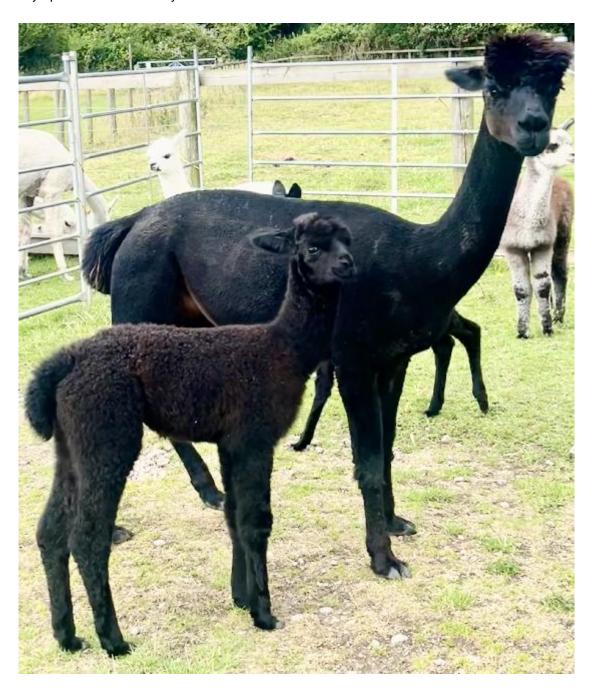

te male Daer Enahs Streslecki Of EP.

Nymphadora offers top class genetics for any breeder wishing to produce colour.

She is currently pregnant to our new rose grey male Summerhaze Solace. Solace is a very exciting male as he was sired by Popham Appoloosa Mardi Gras, son of the famous appoloosa Ambersun Camouflage!

Nymphadora offers a great opportunity to acquire these amazing spotty and colored genetics at a sensible price.

Nymphadora is halter trained and up to date with all husbandry. Our entire herd tested TB free in April 2025.

Full after sales support for new breeders.

Name of covering male: Summerhaze Solace (Rose Grey)

Last Mating Date: 3rd July 2024

Estimated Date Cria Due (Pregnant Female): 3rd June 2025

Number of Crias bred from female: 3

Nymphadora and cria July 2024