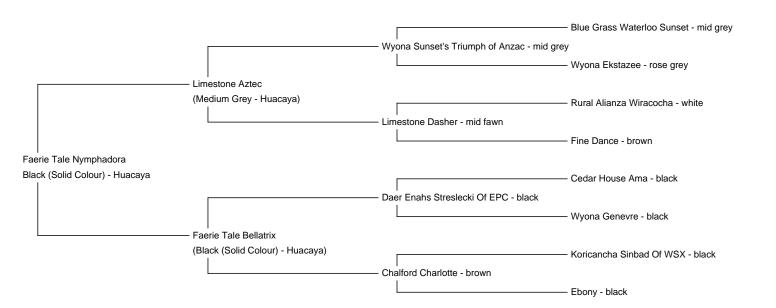

She carries a fine fleece displaying nice crimp with good density and high lustre.

Nymphadora would be a great asset to any herd wishing to produce colour. Her sire is our multi champion grey Limestone Aztec who has proven excellent at producing grey and black. Aztec is from strong grey lines and has been fantastic for producing grey, rose grey, black and even Appaloosa.

Her dam is Faerie Tale Bellatrix who was sired by the elite male Daer Enahs Streslecki Of EP.

Nymphadora offers top class genetics for any breeder wishing to produce colour.

She is currently pregnant to our new rose grey male Summerhaze Solace. Solace is a very exciting male as he was sired by Popham Appoloosa Mardi Gras, son of the famous appoloosa Ambersun Camouflage!