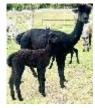

## **Description:**

Faerie Tale Nymphadora is a high quality black female who has proven to be a very good reliable breeding female. To date she has produced 3 lovely coloured cria.

Nymphadora gets pregnant and births easily without any assistance and has proven to be an excellent mother, very attentive to her cria and produces loads of milk.

Nymphadora and cria July 2024