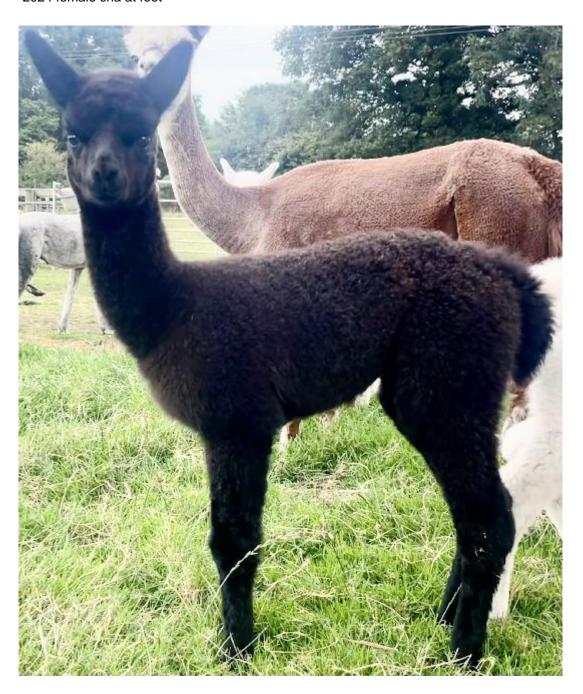

ale Daer Enahs Streslecki Of EP.

Nymphadora offers top class genetics for any breeder wishing to produce colour.

She is currently pregnant to our new rose grey male Summerhaze Solace. Solace is a very exciting male as he was sired by Popham Appoloosa Mardi Gras, son of the famous appoloosa Ambersun Camouflage!

Nymphadora offers a great opportunity to acquire these amazing spotty and colored genetics at a sensible price.

Nymphadora is halter trained and up to date with all husbandry. Our entire herd tested TB free in April 2025.

Full after sales support for new breeders.

Name of covering male: Summerhaze Solace (Rose Grey)

Last Mating Date: 3rd July 2024

Estimated Date Cria Due (Pregnant Female): 3rd June 2025

Number of Crias bred from female: 3

Nymphadora and cria July 2024