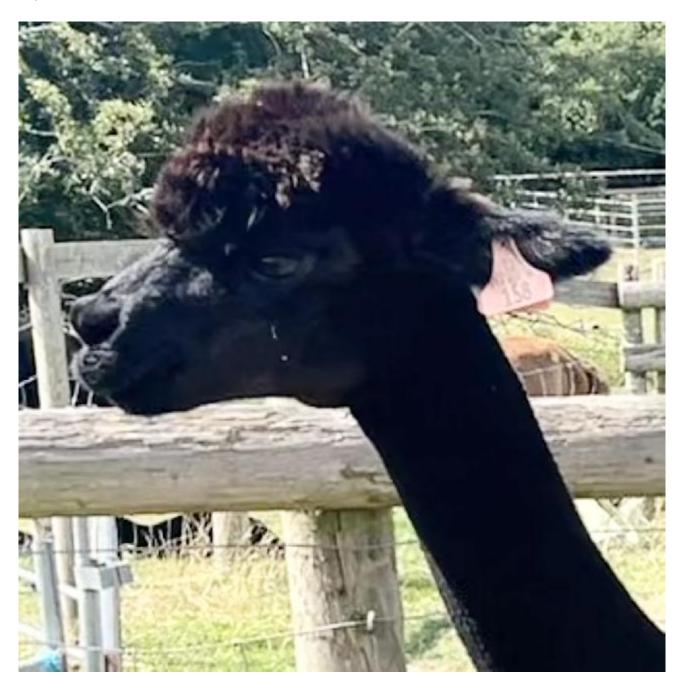

## **Description:**

Faerie Tale Nymphadora is a high quality black female who has proven to be a very good reliable breeding female. To date she has produced 3 lovely coloured cria.

Nymphadora gets pregnant and births easily without any assistance and has proven to be an excellent mother, very attentive to her cria and produces loads of milk.

She carries a fine fleece displaying nice crimp with good density and high lustre.

Nymphadora would be a great asset to any herd wishing to produce colour. Her sire is our multi champion grey Limestone Aztec who has proven excellent at producing grey and black. Aztec is from strong grey lines and has been fantastic for producing grey, rose grey, black and even Appaloosa.