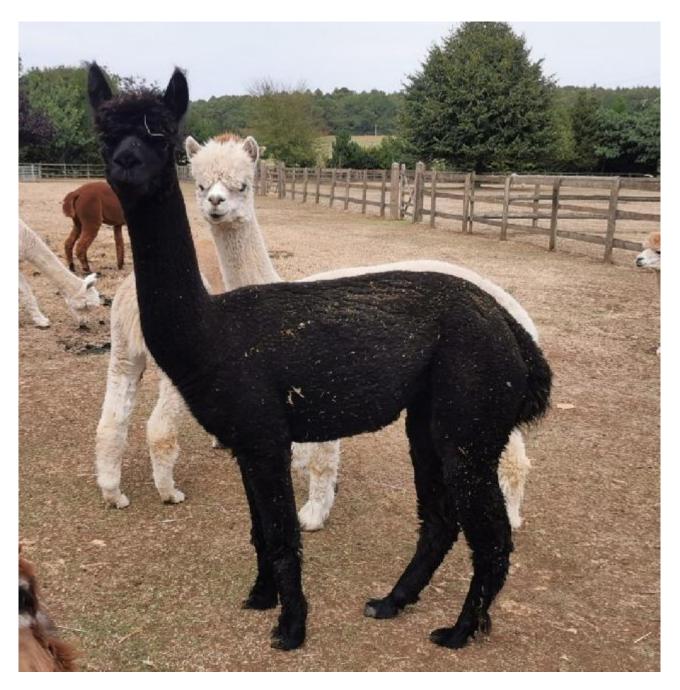

Snowshill Celia Price: €2,750.00 (excl VAT) Sire: Snowshill Rufus Dam: Jessamine Sugar Loaf Type: Female Breed Type: Huacaya Colour: Bay Black (Solid Colour) Registered With: BAS UKBAS31897 Date of Birth: 17th August 2017

## **Description:**

Celia is a compact female on a correctly conformed frame with heaps of grey genetics in her pedigree.

With Cedar House Long John on one side and Alpaca Stud Nyetimber on the other, she has the potential to produce a fantastic grey.