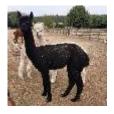

Snowshill Celia Price: €2,750.00 (excl VAT) Sire: Snowshill Rufus Dam: Jessamine Sugar Loaf Type: Female Breed Type: Huacaya Colour: Bay Black (Solid Colour) Registered With: BAS UKBAS31897 Date of Birth: 17th August 2017

## **Description:**

Celia is a compact female on a correctly conformed frame with heaps of grey genetics in her pedigree.

With Cedar House Long John on one side and Alpaca Stud Nyetimber on the other, she has the potential to produce a fantastic grey.