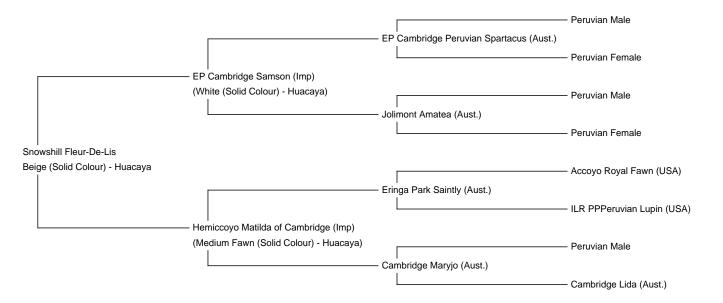

**Snowshill Fleur-De-Lis** 

Price: £350.00 (excl VAT)

Sire: EP Cambridge Samson (Imp)

Dam: Hemiccoyo Matilda of Cambridge (Imp)

Type: Female

Breed Type: Huacaya

Colour: Beige (Solid Colour)

Registered With: BAS