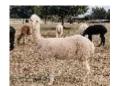

**Snowshill Fleur-De-Lis** 

Price: £350.00 (excl VAT)

Sire: EP Cambridge Samson (Imp)

Dam: Hemiccoyo Matilda of Cambridge (Imp)

Type: Female

Breed Type: Huacaya

Colour: Beige (Solid Colour)

Registered With: BAS

## **Description:**

Fleur is looking for someone who will help her enjoy the rest of her years of retirement. She is available in a package and we would prefer for her to go with some friends to make the transition easier on them all. She is halter trained and up to date on all husbandry.