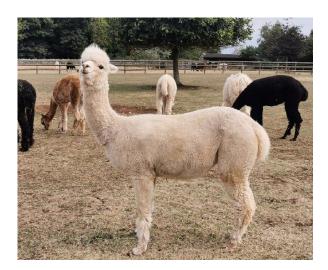

**Snowshill Fleur-De-Lis** 

Price: £350.00 (excl VAT)

Sire: EP Cambridge Samson (Imp)

Dam: Hemiccoyo Matilda of Cambridge (Imp)

Type: Female

Breed Type: Huacaya

Colour: Beige (Solid Colour)

Registered With: BAS

## **Description:**

Fleur is looking for someone who will help her enjoy the rest of her years of retirement. She is available in a package and we would prefer for her to go with some friends to make the transition easier on them all. She is halter trained and up to date on all husbandry.