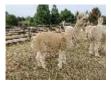

Snowshill Clementine Price: £1,000.00 (excl VAT) Sire: Snowshill Shadow Dancer Dam: Snowshill Fleur-De-Lis Type: Female Breed Type: Huacaya Colour: Medium Fawn (Solid Colour) Registered With: BAS UKBAS20336 Date of Birth: 19th August 2012

#### **Description:**

Clementine is a stocky, well conformed female with great density in her fleece, and no that isn't mud on her shoulder, its a whole load of brown spots! Her offspring are a vast improvement on herself and she definitely has more potential that is yet to be unlocked.