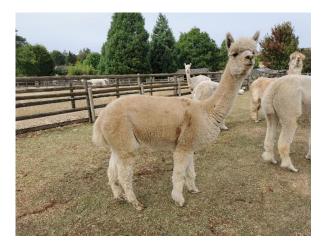

Snowshill Clementine Price: £1,000.00 (excl VAT) Sire: Snowshill Shadow Dancer Dam: Snowshill Fleur-De-Lis Type: Female Breed Type: Huacaya Colour: Medium Fawn (Solid Colour) Registered With: BAS UKBAS20336 Date of Birth: 19th August 2012

#### **Description:**

Clementine is a stocky, well conformed female with great density in her fleece, and no that isn't mud on her shoulder, its a whole load of brown spots! Her offspring are a vast improvement on herself and she definitely has more potential that is yet to be unlocked.