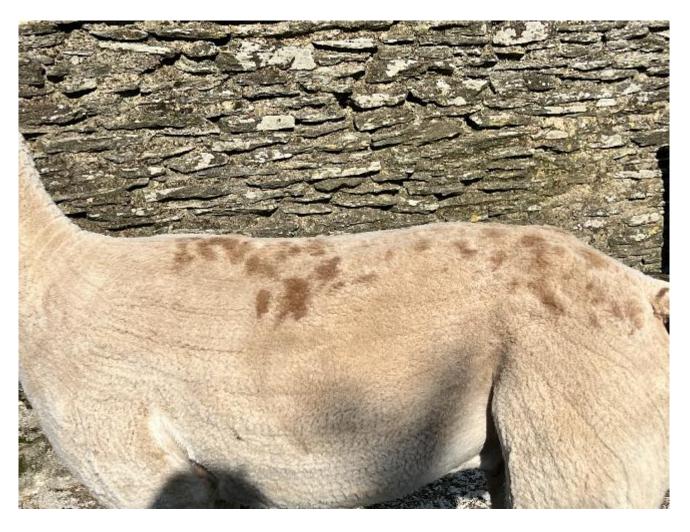

## **Description:**

Rio is a two year old male, we have just let him mate his first female (May 23) and he is keen! Two females mated by him have now scanned pregnant. He is a true appaloosa, with a multitude of bold large spots on his back. He has an appaloosa sire and dam, so perhaps he is that elusive 'double spot' genetics that should produce spots with every mating (genetic test not yet available). He will come with a fertility guarantee. He is very well halter trained and walks really well.