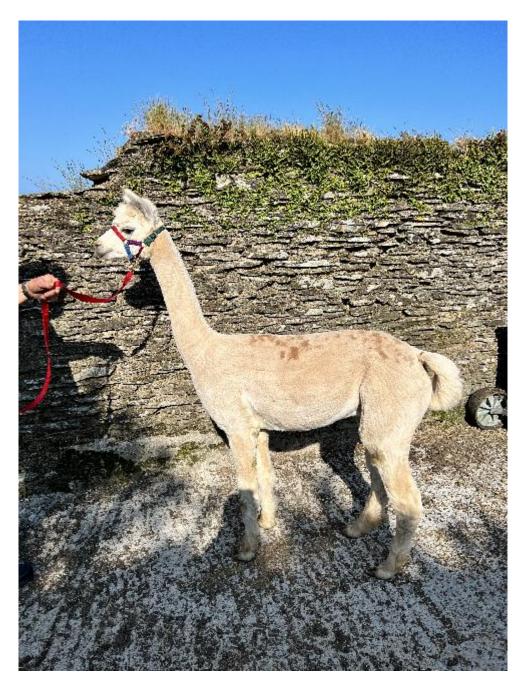

Mullacott Rio Grande Price: Price on Application (SOLD) Sire: Popham Paintsplash Dam: Pentney Freckles Type: Stud Male (Proven Stud) Breed Type: Huacaya Colour: Appaloosa Registered With: BAS No. UKBAS39915 Date of Birth: 3rd June 2021

## **Description:**

Rio is a two year old male, we have just let him mate his first female (May 23) and he is keen! Two females mated by him have now scanned pregnant. He is a true appaloosa, with a multitude of bold large spots on his back. He has an appaloosa sire and dam, so perhaps he is that elusive 'double spot' genetics that should produce spots with every mating (genetic test not yet available). He will come with a fertility guarantee. He is very well halter trained and walks really well.