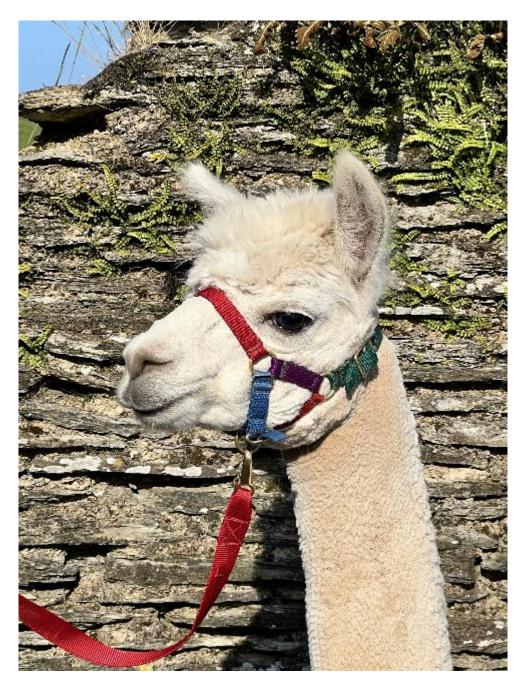

Mullacott Rio Grande Price: Price on Application (SOLD) Sire: Popham Paintsplash Dam: Pentney Freckles Type: Stud Male (Proven Stud) Breed Type: Huacaya Colour: Appaloosa Registered With: BAS No. UKBAS39915 Date of Birth: 3rd June 2021

## **Description:**

Rio is a two year old male, we have just let him mate his first female (May 23) and he is keen! Two females mated by him have now scanned pregnant. He is a true appaloosa, with a multitude of bold large spots on his back. He has an appaloosa sire and dam, so perhaps he is that elusive 'double spot' genetics that should produce spots with every mating (genetic test not yet available). He will come with a fertility guarantee. He is very well halter trained and walks really well.